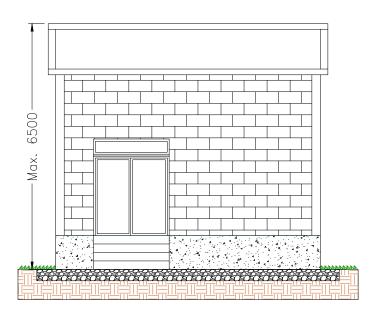

## FRONT ELEVATION

**REAR ELEVATION** 

SIDE ELEVATION (LEFT)

SIDE ELEVATION (RIGHT)

1. All Dimensions shown are in MM unless mentioned otherwise.

Legend

Project Title Dean Moor

Client

**FVS Dean Moor Limited** 

Title

DEAN MOOR SOLAR FARM INDICATIVE DNO SUBSTATION BUILDING

Scale: 1:100 @ A3 Date: 01.03.2025

Drawn: SG Checked: ND

Sheet 1 of 1 Rev: 01 Figure: 3.20

Designed by :