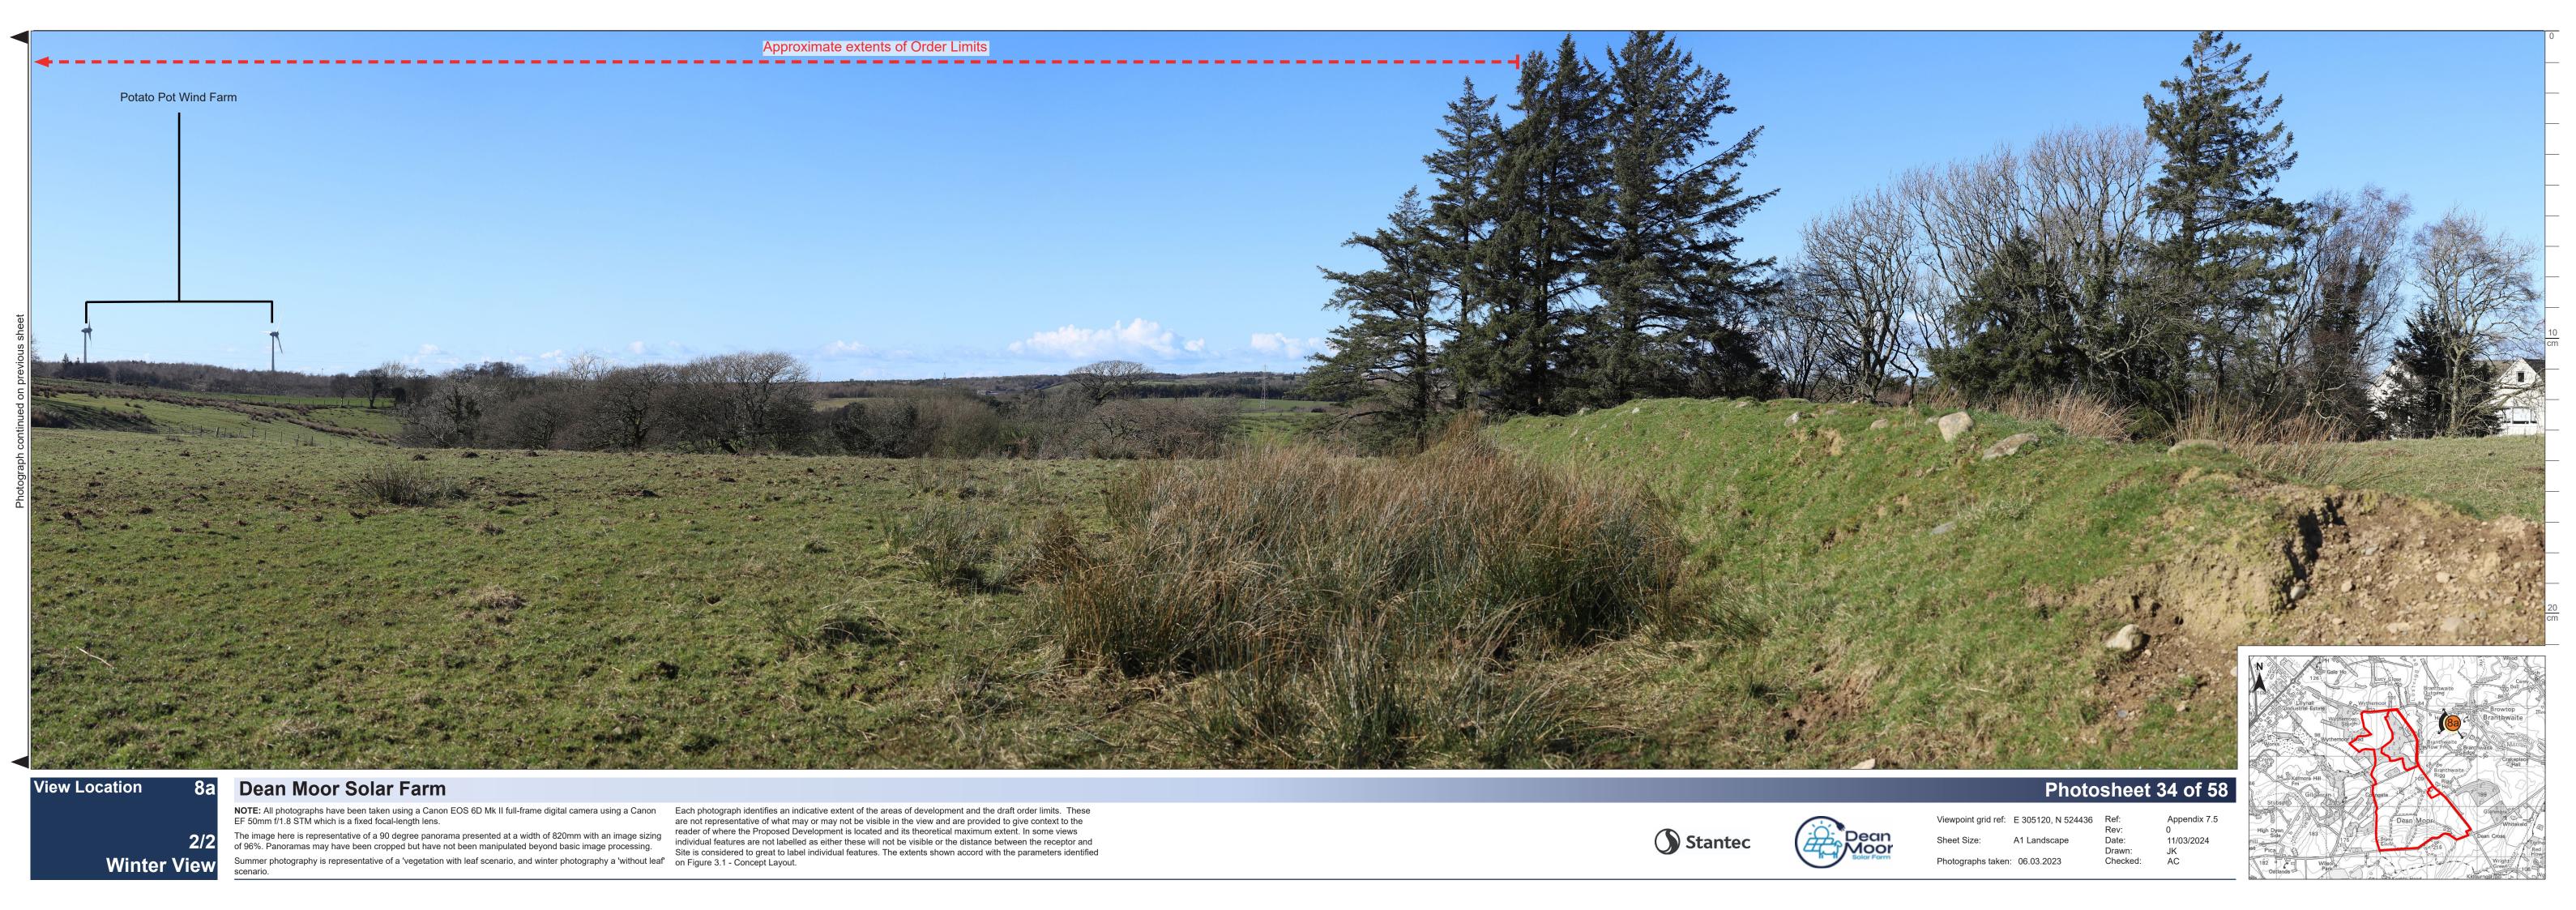

Revision: 1

Summer View

The image here is representative of a 90 degree panorama presented at a width of 820mm with an image sizing of 96%. Panoramas may have been cropped but have not been manipulated beyond basic image processing. Summer photography is representative of a 'vegetation with leaf scenario, and winter photography a 'without leaf' scenario.

Site is considered to great to label individual features. The extents shown accord with the parameters identified on Figure 3.1 - Concept Layout.

Photographs taken: 06.03.2023

Checked: