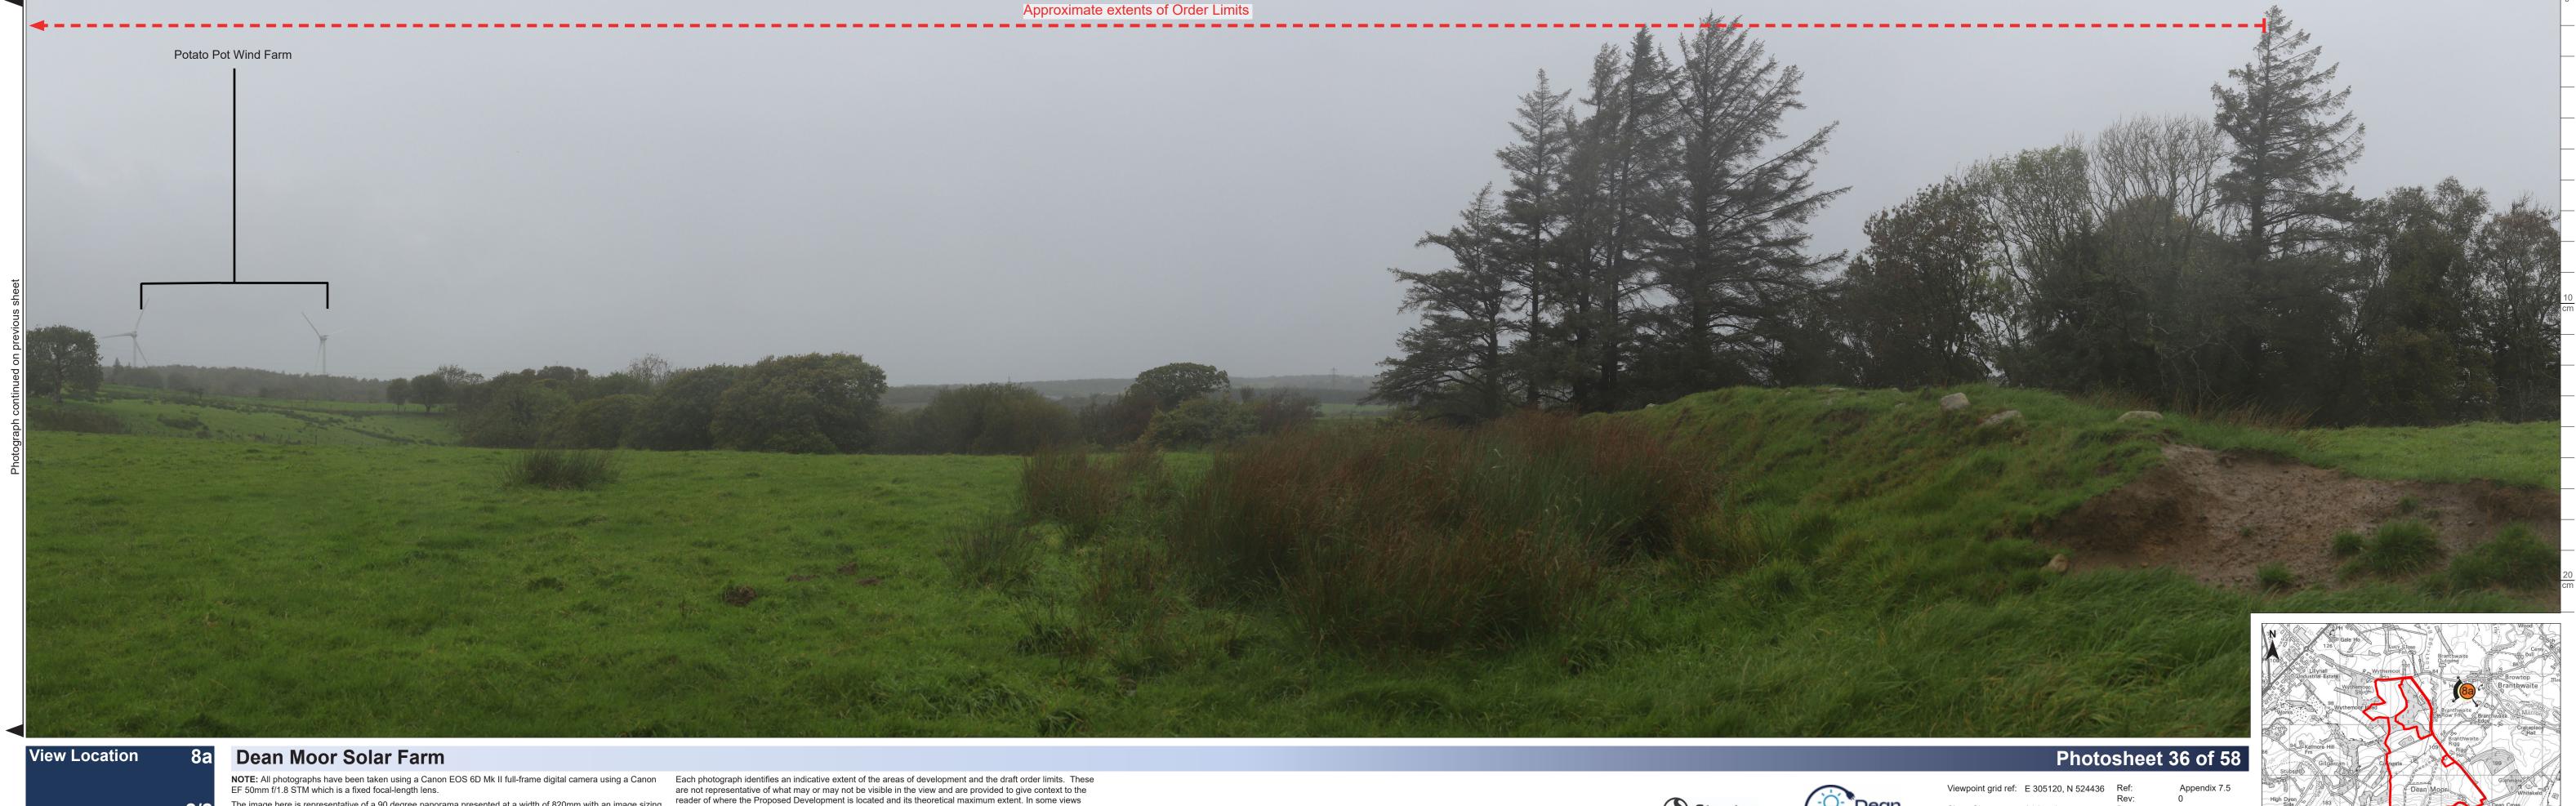

Revision: 1

Summer View

The image here is representative of a 90 degree panorama presented at a width of 820mm with an image sizing of 96%. Panoramas may have been cropped but have not been manipulated beyond basic image processing. Summer photography is representative of a 'vegetation with leaf scenario, and winter photography a 'without leaf' scenario.

individual features are not labelled as either these will not be visible or the distance between the receptor and

Photographs taken: 04.10.2023

Checked:

Winter View

Summer photography is representative of a 'vegetation with leaf scenario, and winter photography a 'without leaf'