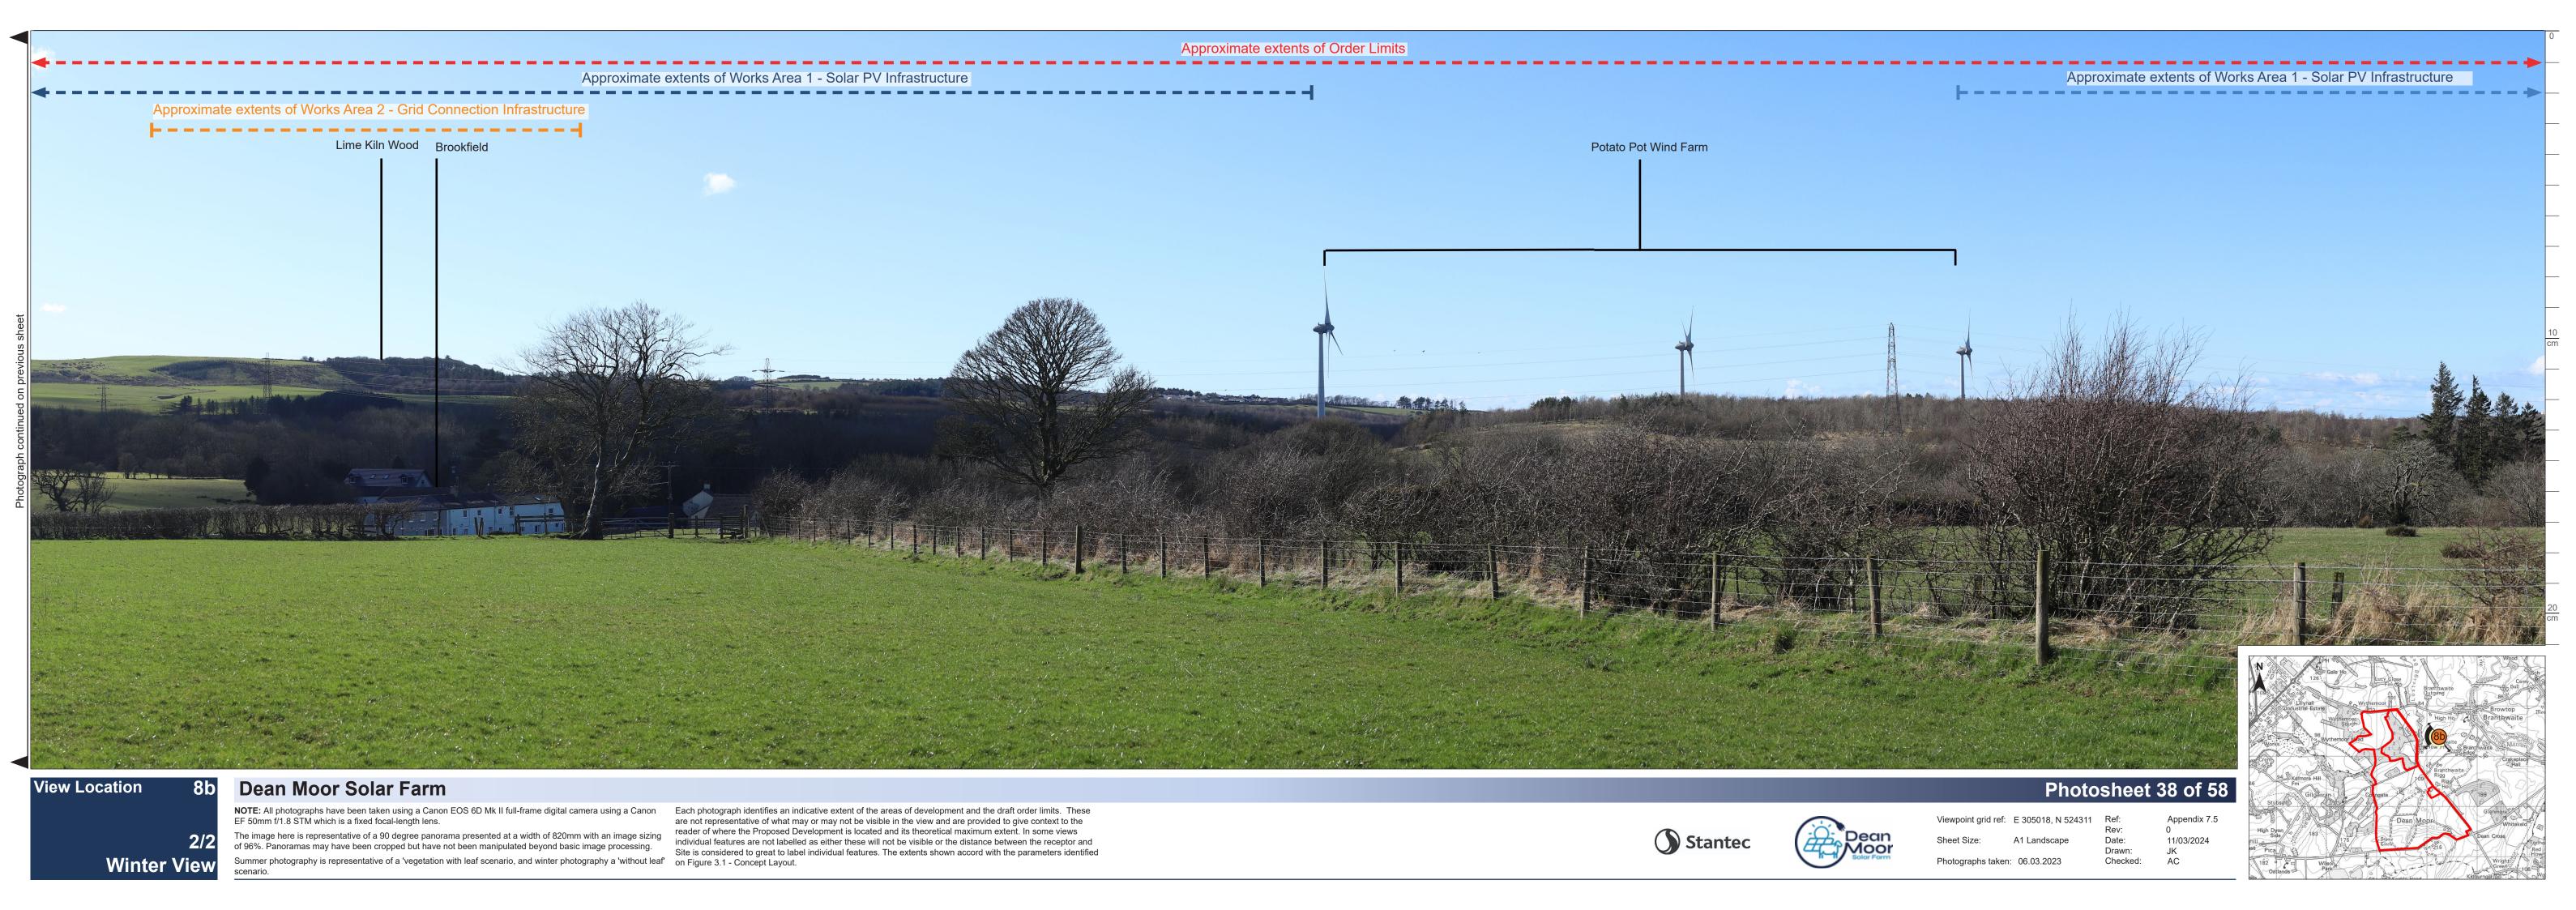

individual features are not labelled as either these will not be visible or the distance between the receptor and

Photographs taken: 04.10.2023

Checked:

Winter View

Summer photography is representative of a 'vegetation with leaf scenario, and winter photography a 'without leaf'

Site is considered to great to label individual features. The extents shown accord with the parameters identified on Figure 3.1 - Concept Layout.

Photographs taken: 06.03.2023

Checked: