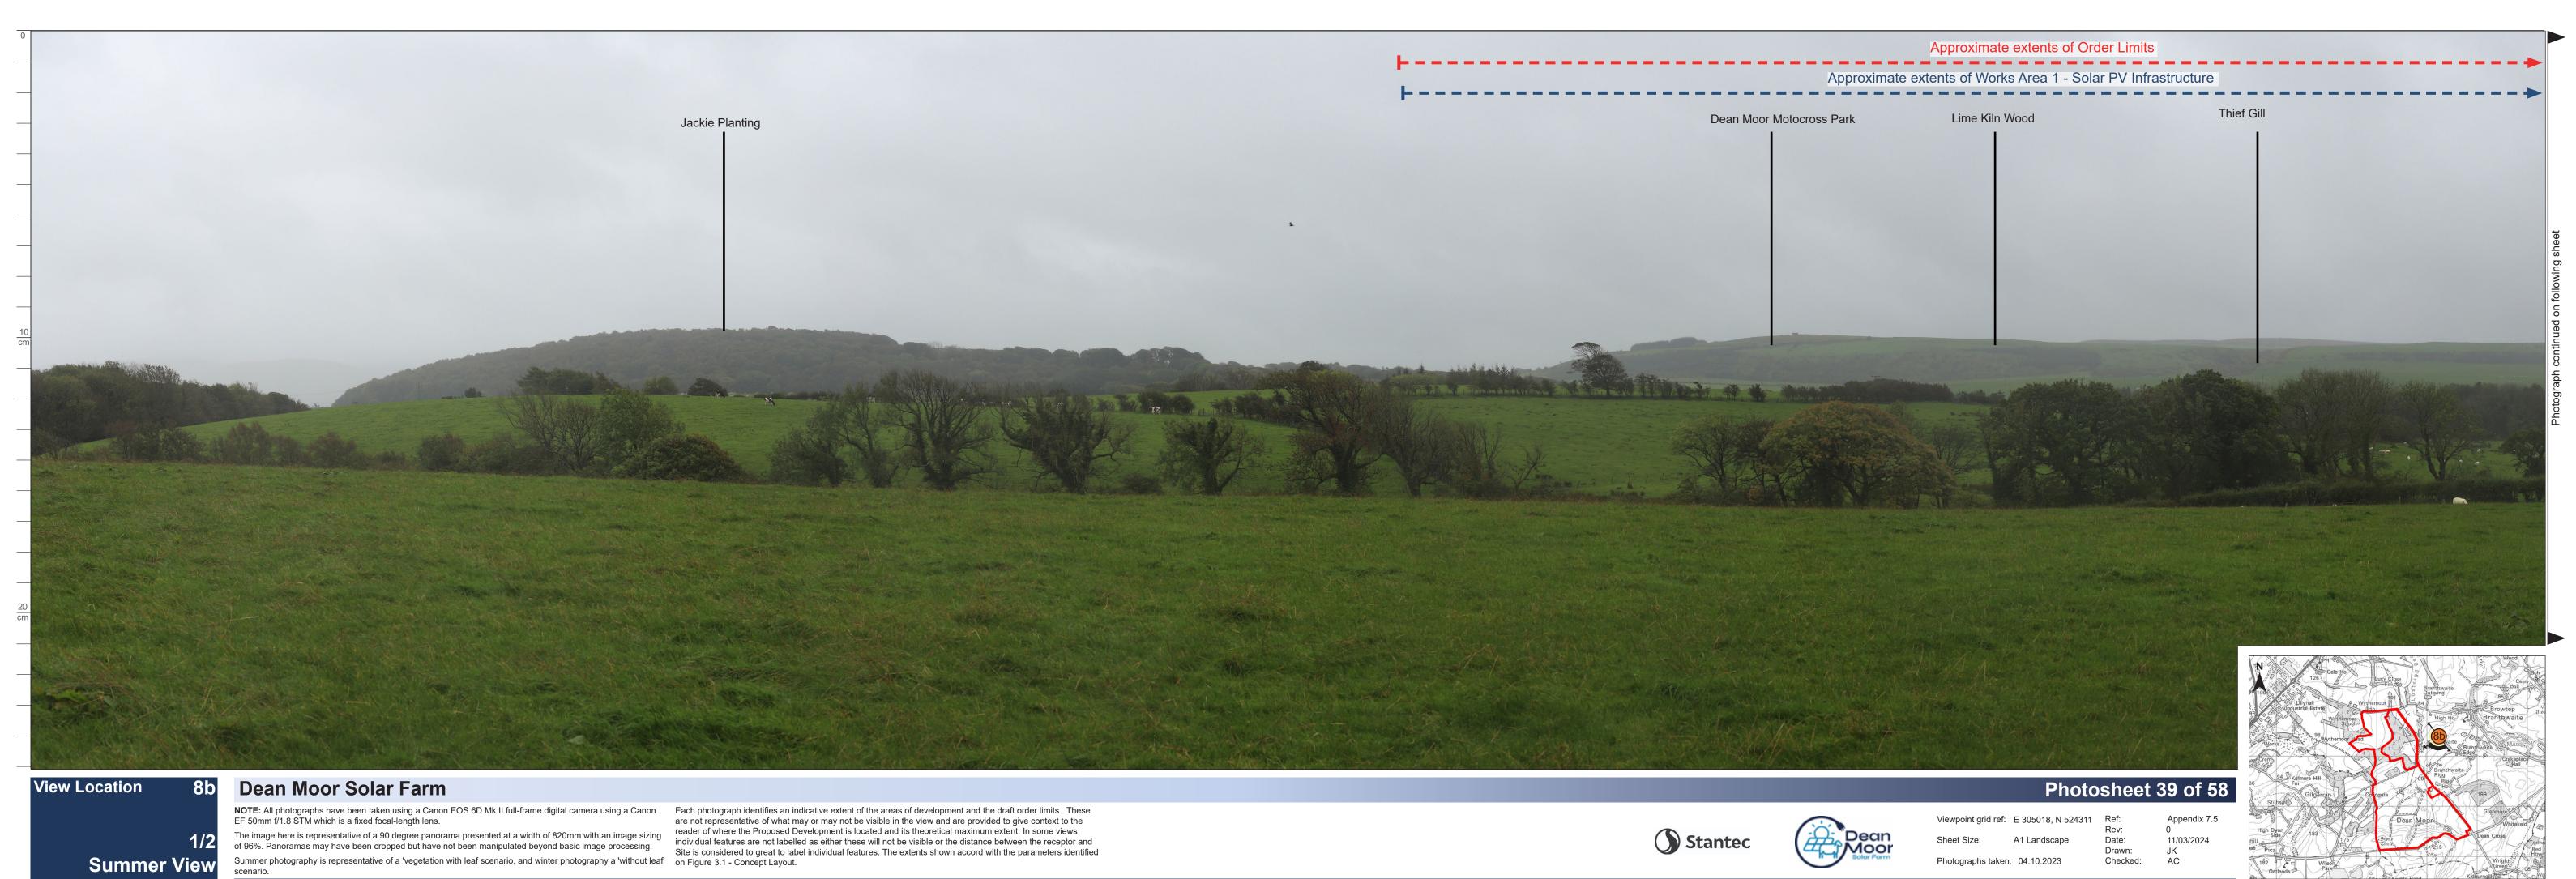

Revision: 1

Summer View

The image here is representative of a 90 degree panorama presented at a width of 820mm with an image sizing of 96%. Panoramas may have been cropped but have not been manipulated beyond basic image processing. Summer photography is representative of a 'vegetation with leaf scenario, and winter photography a 'without leaf' scenario.

individual features are not labelled as either these will not be visible or the distance between the receptor and

Photographs taken: 04.10.2023

Checked:

Winter View

Summer photography is representative of a 'vegetation with leaf scenario, and winter photography a 'without leaf'