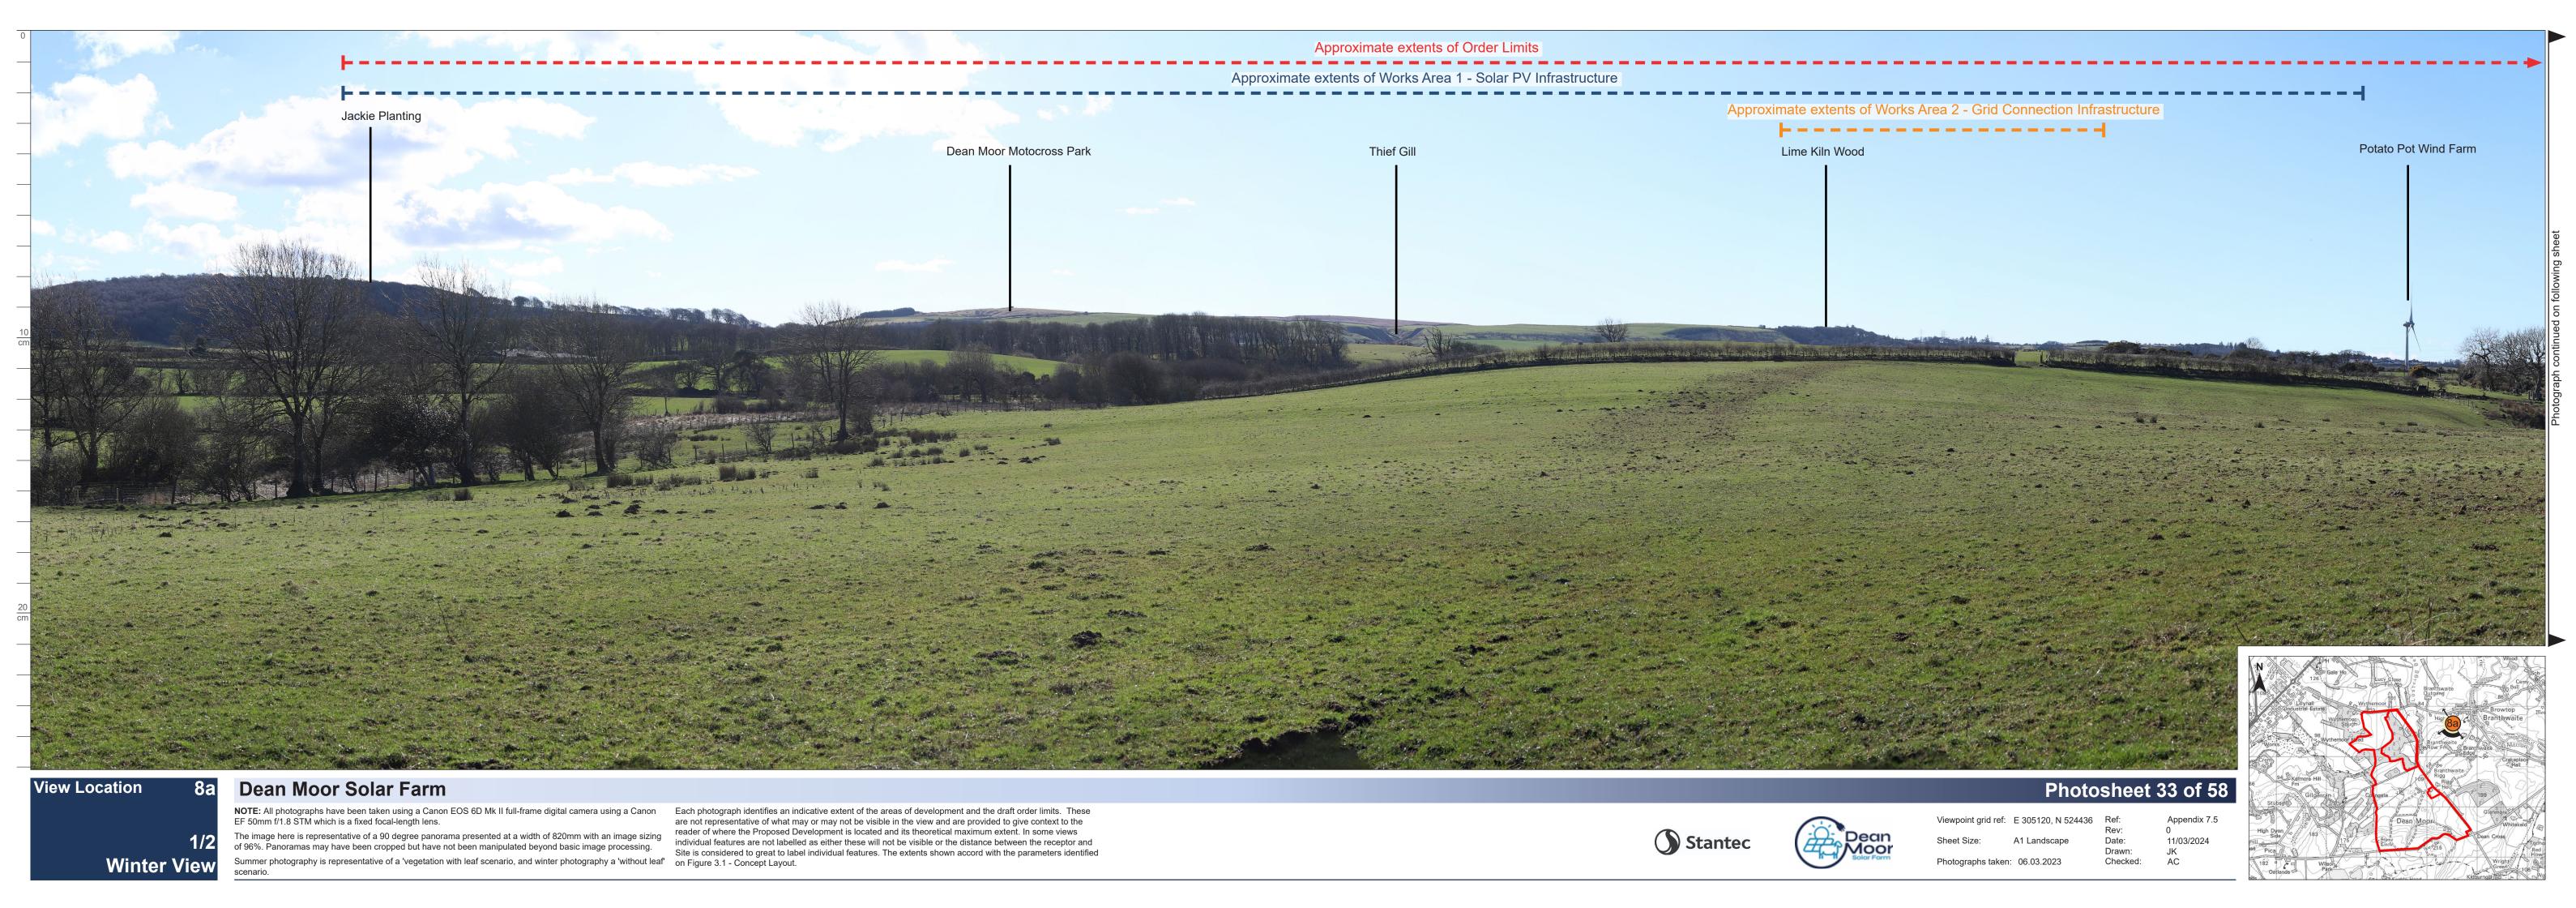

Revision: 1

Summer View

The image here is representative of a 90 degree panorama presented at a width of 820mm with an image sizing of 96%. Panoramas may have been cropped but have not been manipulated beyond basic image processing. Summer photography is representative of a 'vegetation with leaf scenario, and winter photography a 'without leaf' scenario.

Site is considered to great to label individual features. The extents shown accord with the parameters identified on Figure 3.1 - Concept Layout.

Photographs taken: 06.03.2023

Checked: