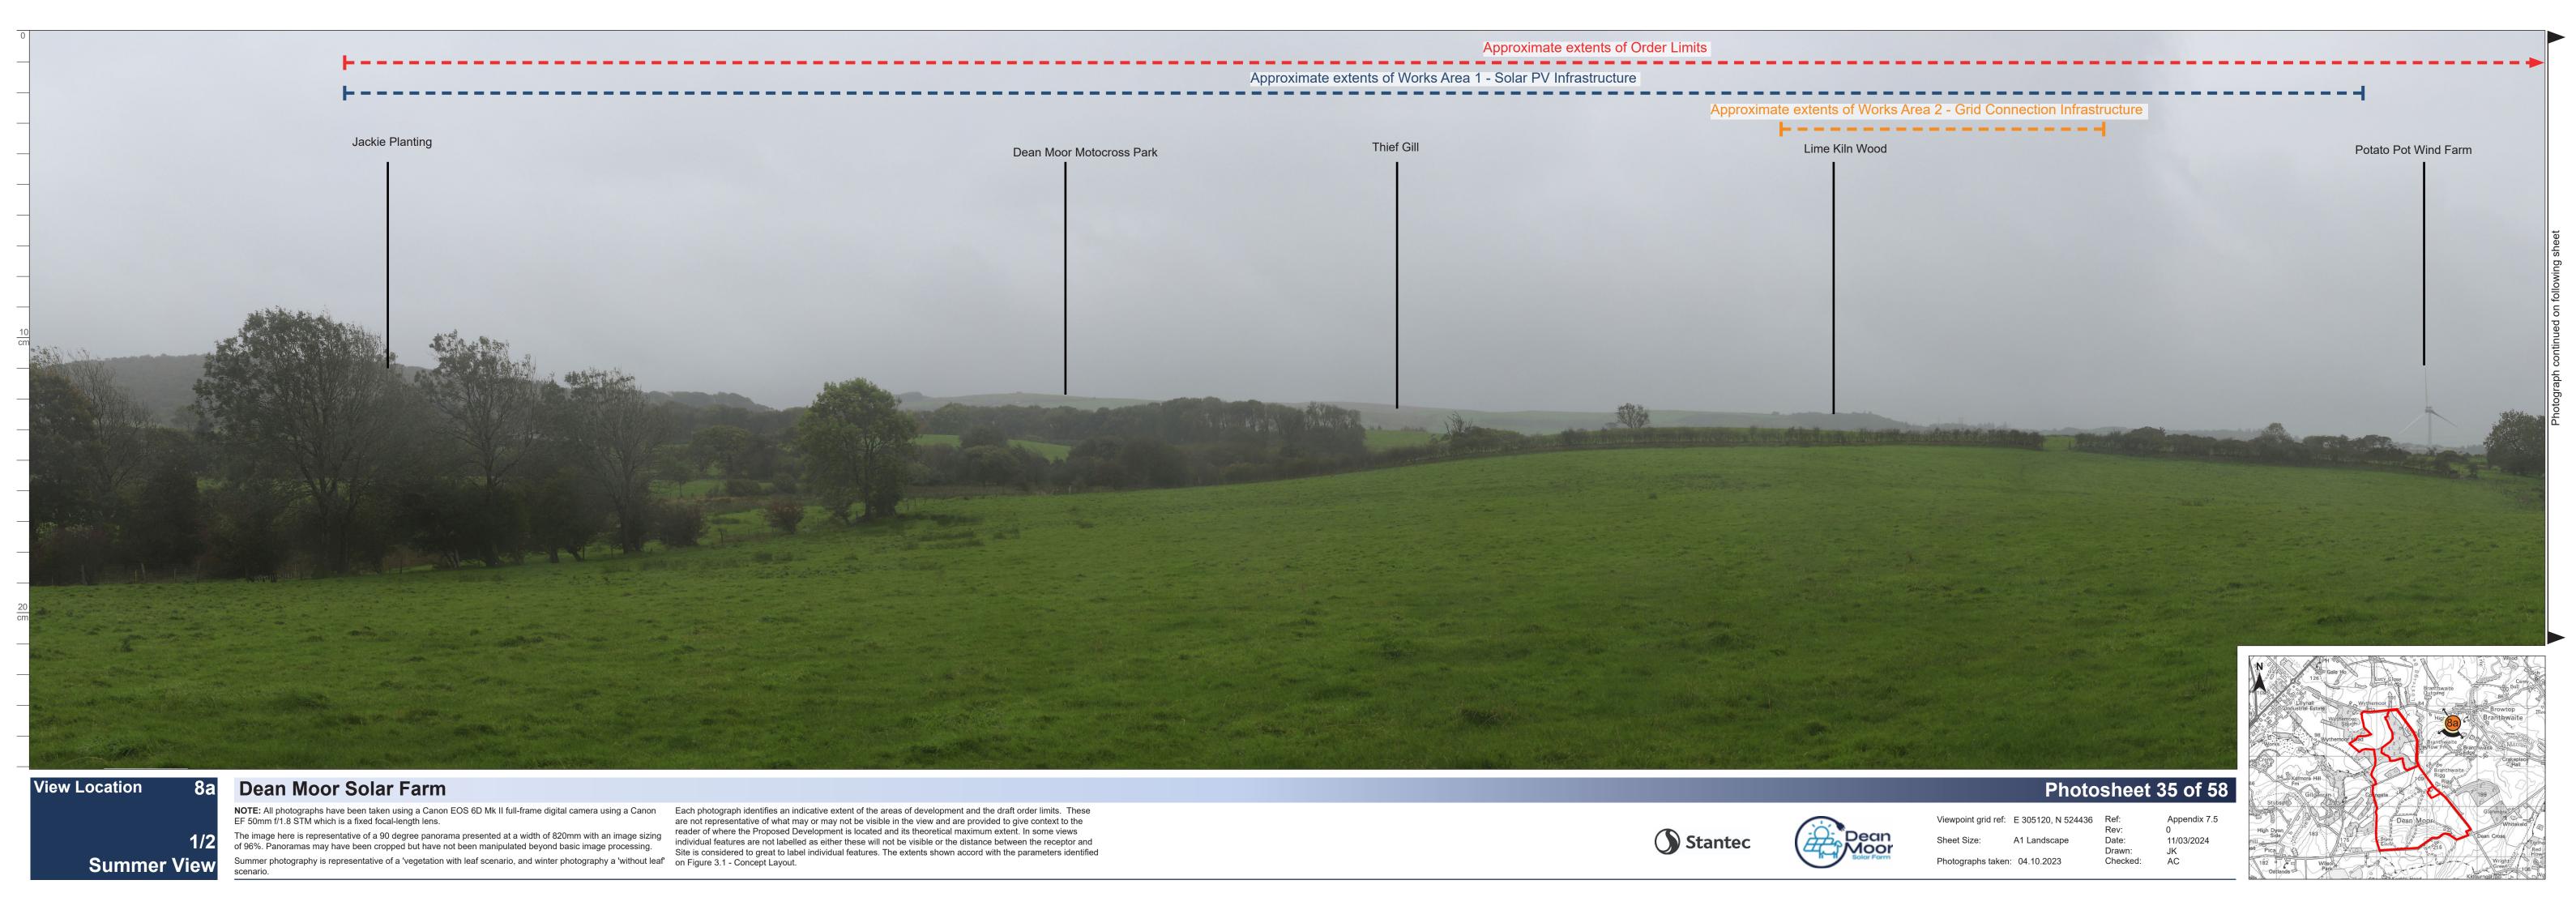

Revision: 1

Summer View

The image here is representative of a 90 degree panorama presented at a width of 820mm with an image sizing of 96%. Panoramas may have been cropped but have not been manipulated beyond basic image processing. Summer photography is representative of a 'vegetation with leaf scenario, and winter photography a 'without leaf' scenario.

individual features are not labelled as either these will not be visible or the distance between the receptor and

Photographs taken: 04.10.2023

Checked:

Winter View

Summer photography is representative of a 'vegetation with leaf scenario, and winter photography a 'without leaf'