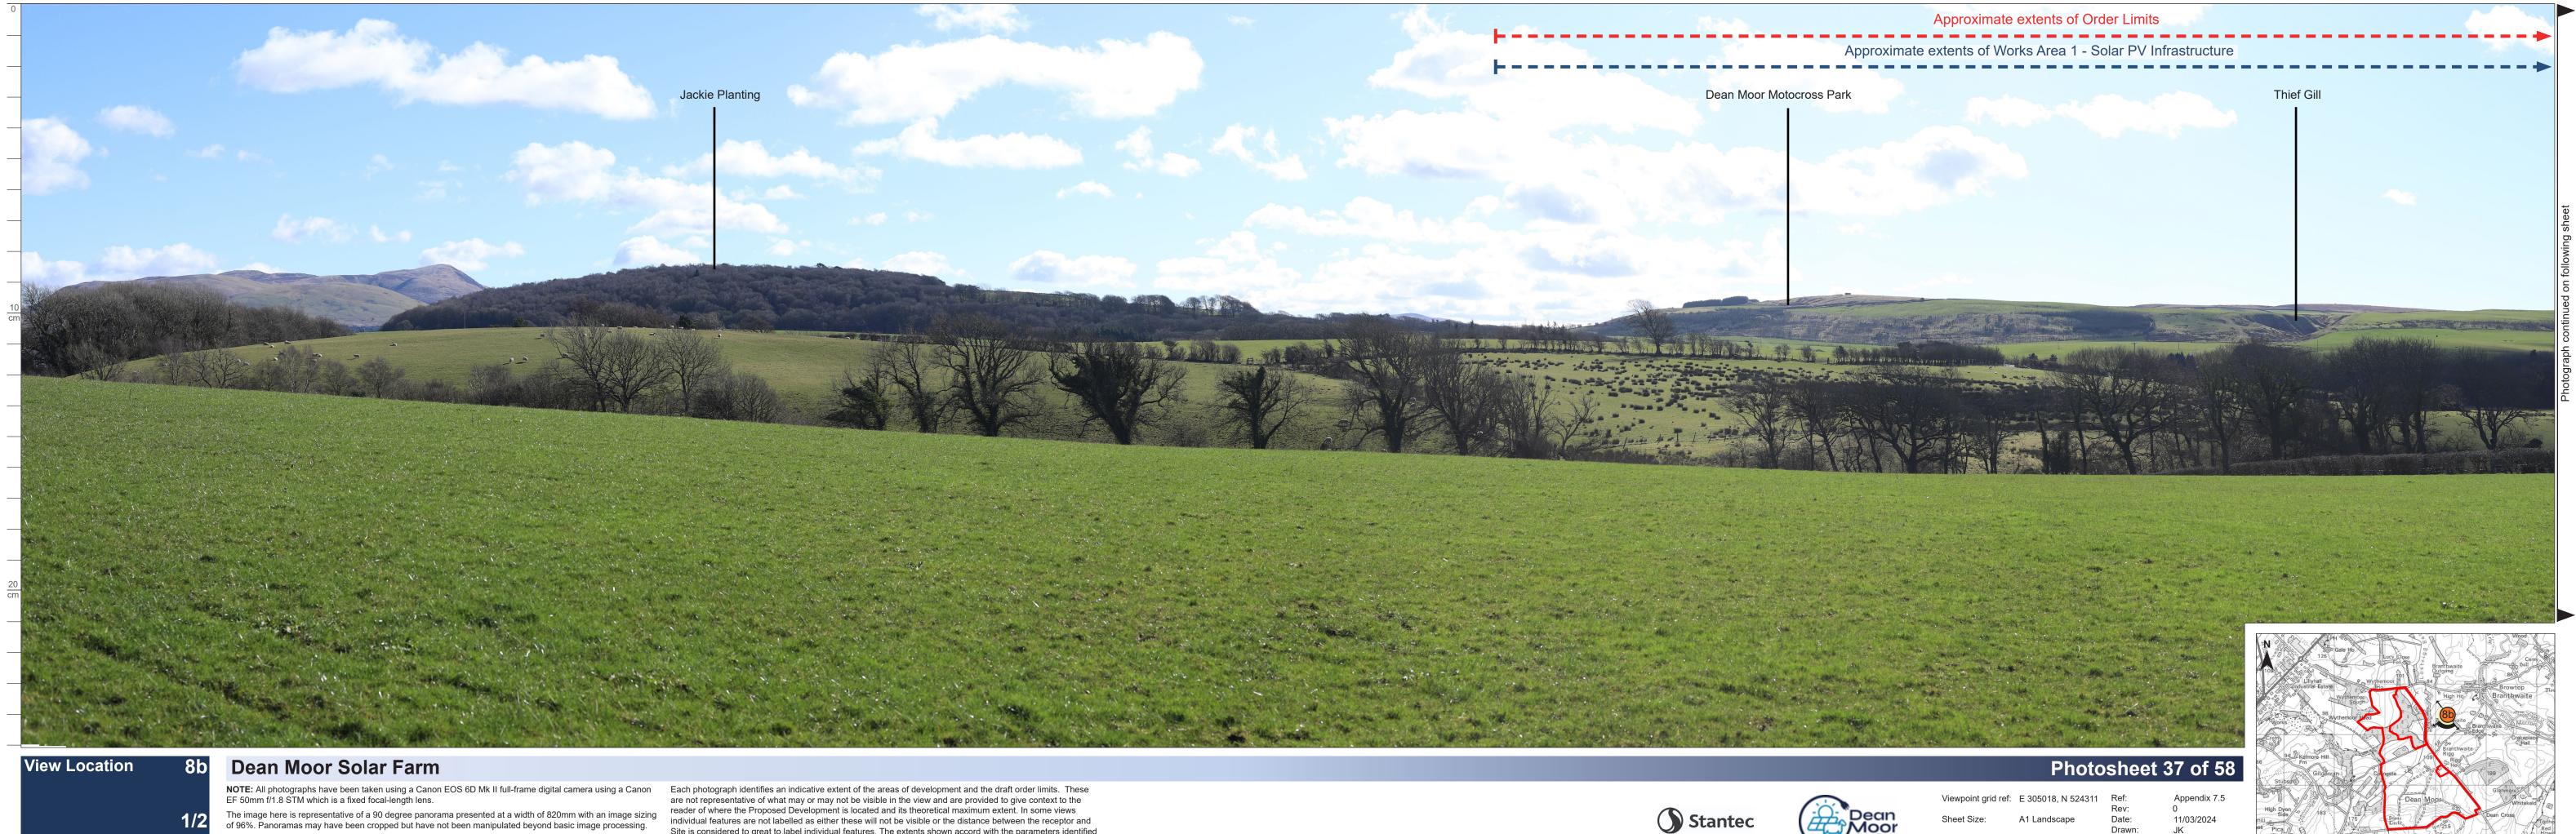

Revision: 1

Summer View

The image here is representative of a 90 degree panorama presented at a width of 820mm with an image sizing of 96%. Panoramas may have been cropped but have not been manipulated beyond basic image processing. Summer photography is representative of a 'vegetation with leaf scenario, and winter photography a 'without leaf' scenario.

individual features are not labelled as either these will not be visible or the distance between the receptor and

Photographs taken: 04.10.2023

Checked:

Winter View

Summer photography is representative of a 'vegetation with leaf scenario, and winter photography a 'without leaf'