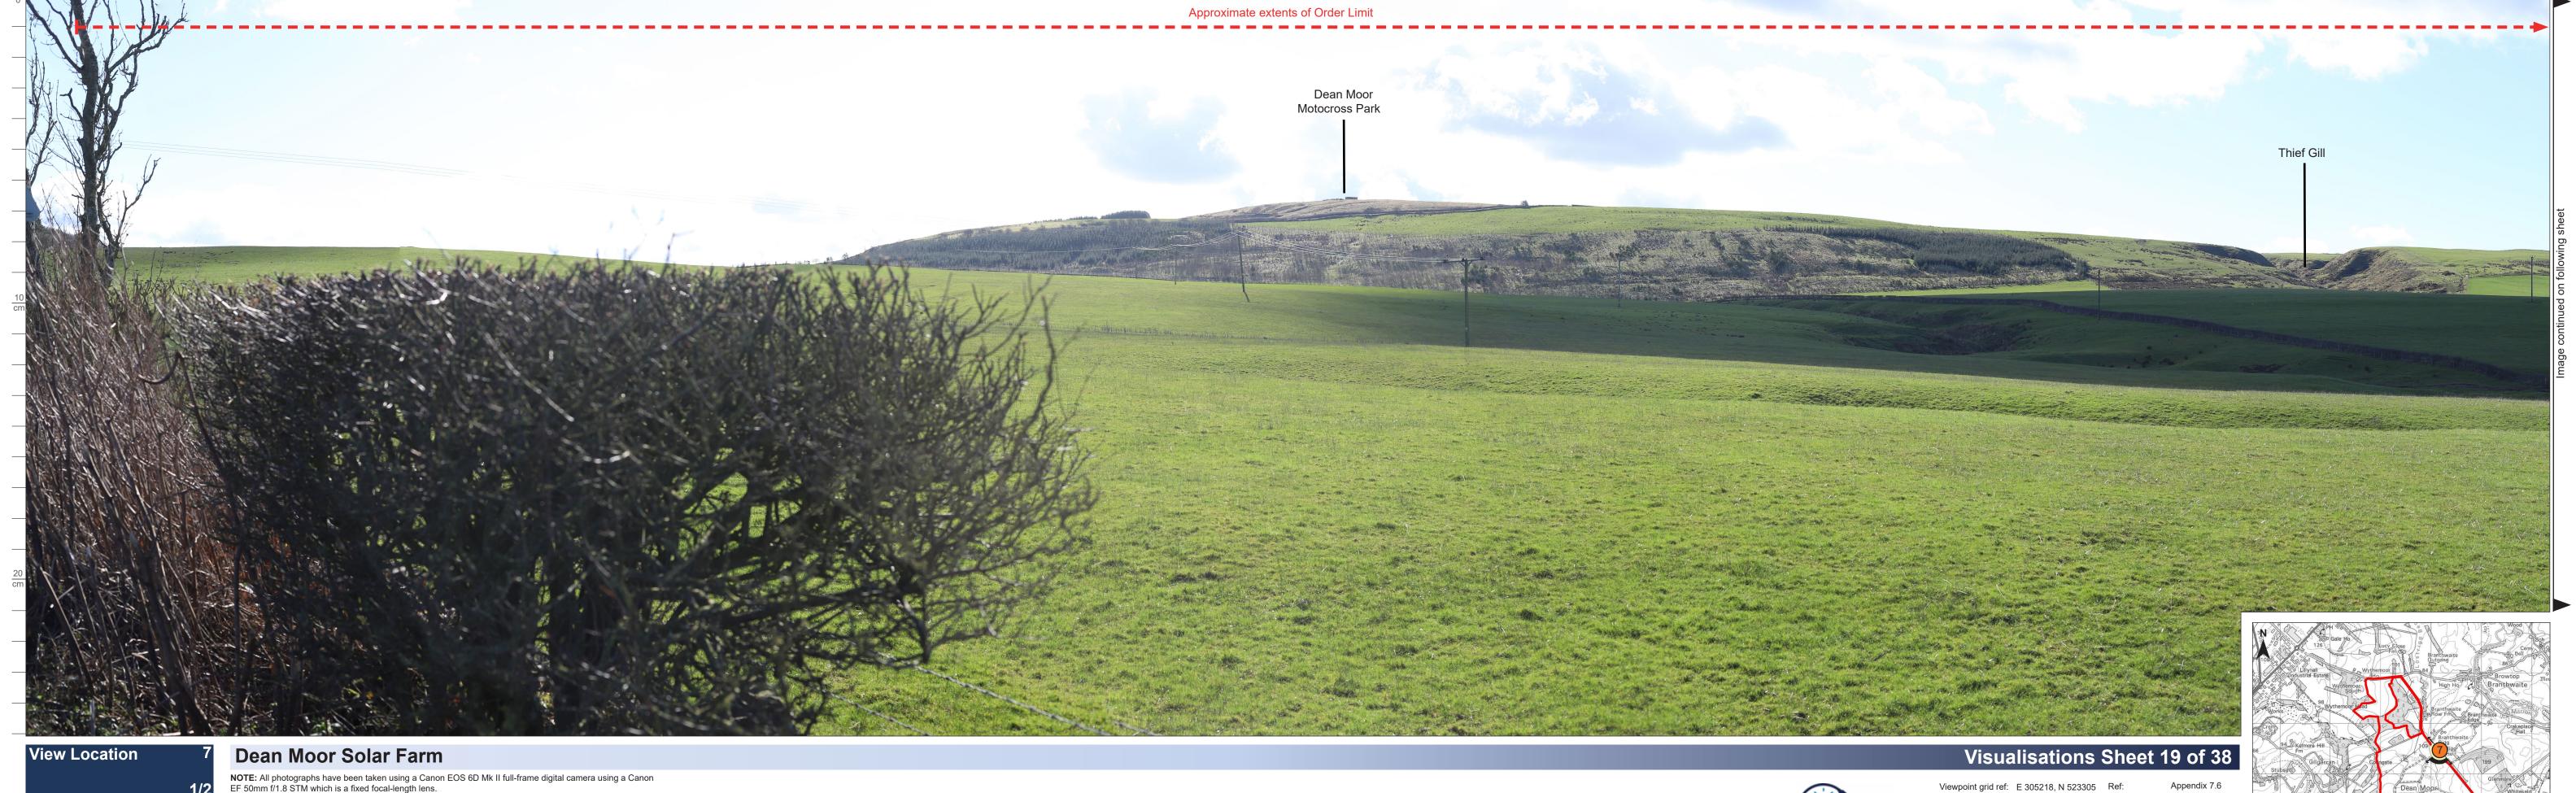

Photographs taken: 07.03.2023

Checked:

The image here is representative of a 90 degree panorama presented at a width of 820mm with an image sizing of 96%. Panoramas may have been cropped but have not been manipulated beyond basic image processing. Summer photography is representative of a 'vegetation with leaf scenario, and winter photography a 'without leaf'

Viewpoint grid ref: E 305218, N 523305 Ref:

Photographs taken: 07.03.2023

Checked:

The image here is representative of a 90 degree panorama presented at a width of 820mm with an image sizing of 96%. Panoramas may have been cropped but have not been manipulated beyond basic image processing. Summer photography is representative of a 'vegetation with leaf scenario, and winter photography a 'without leaf'