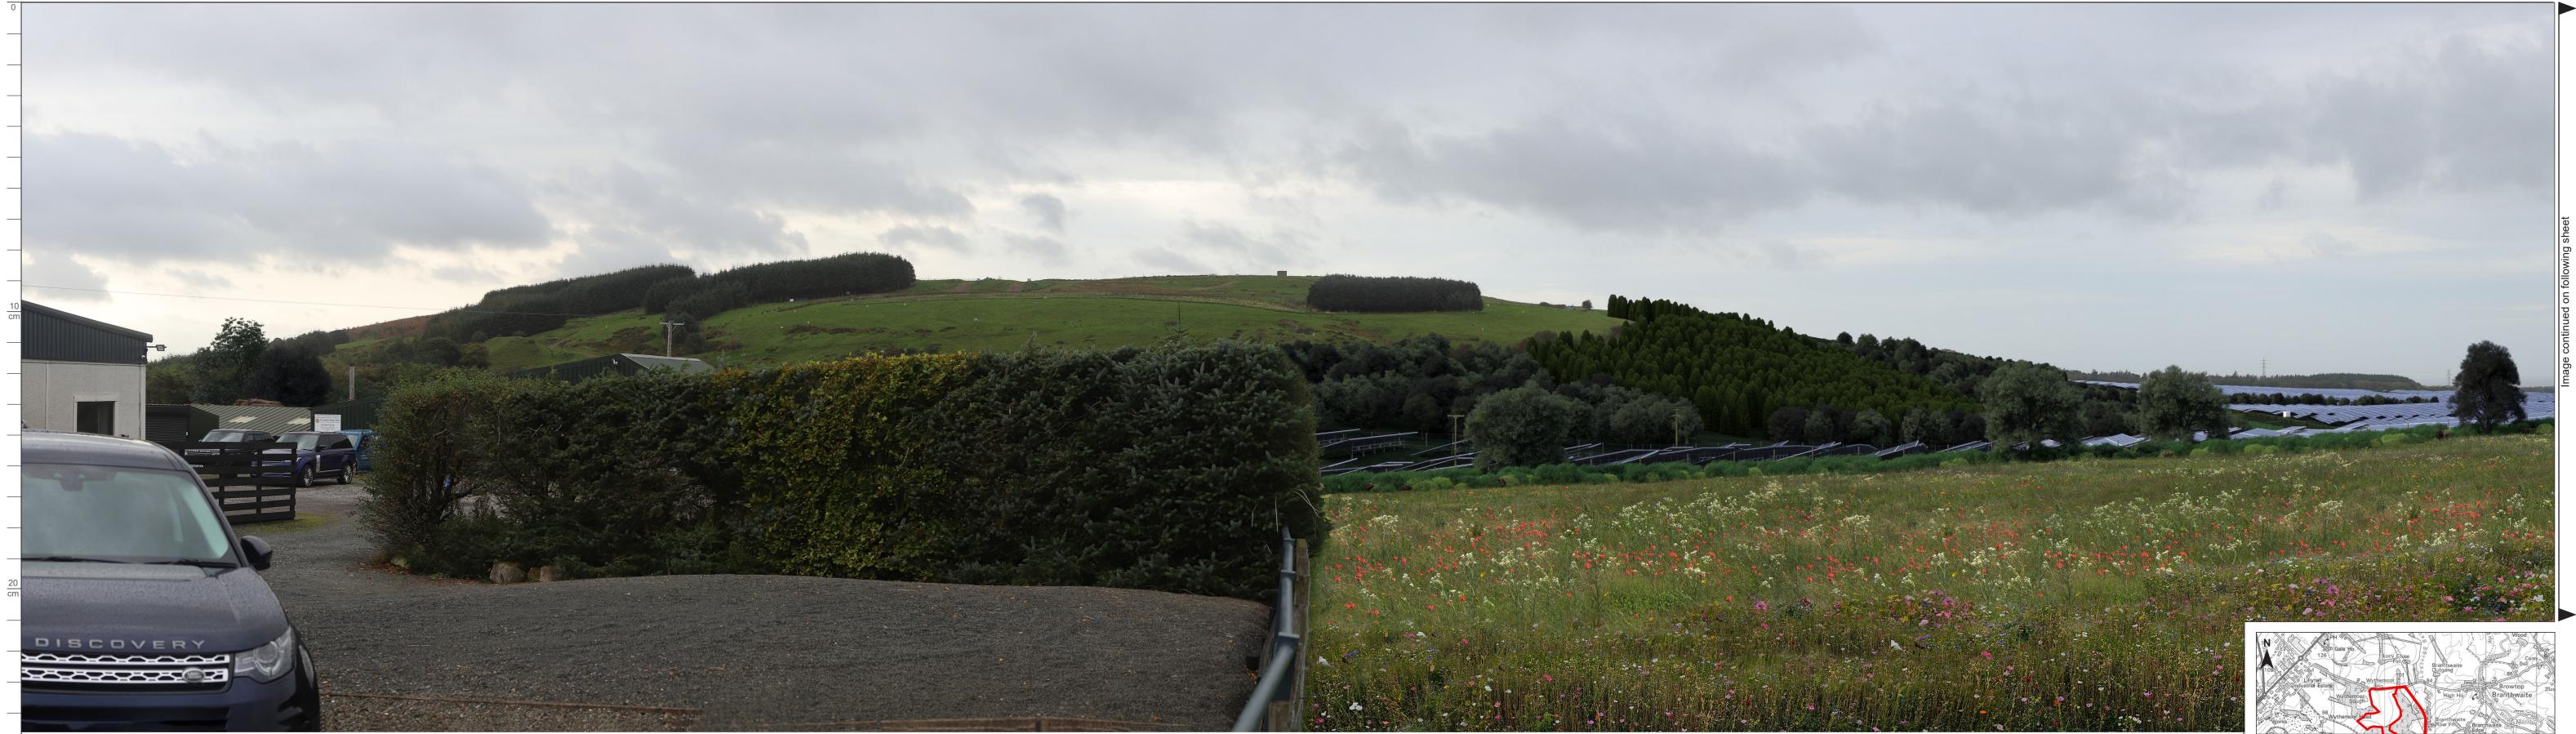

Summer photography is representative of a 'vegetation with leaf scenario, and winter photography a 'without leaf'

This visualisation is for illustrative purposes only and shows a scenario where the hedge along Branthwaite Road is not visible. For a representation of the view which accords to the Figure 7.6 Landscape Strategy Plan please see Sheet 15.

Summer photography is representative of a 'vegetation with leaf scenario, and winter photography a 'without leaf'

This visualisation is for illustrative purposes only and shows a scenario where the hedge along Branthwaite Road is not visible. For a representation of the view which accords to the Figure 7.6 Landscape Strategy Plan please see Sheet 16.