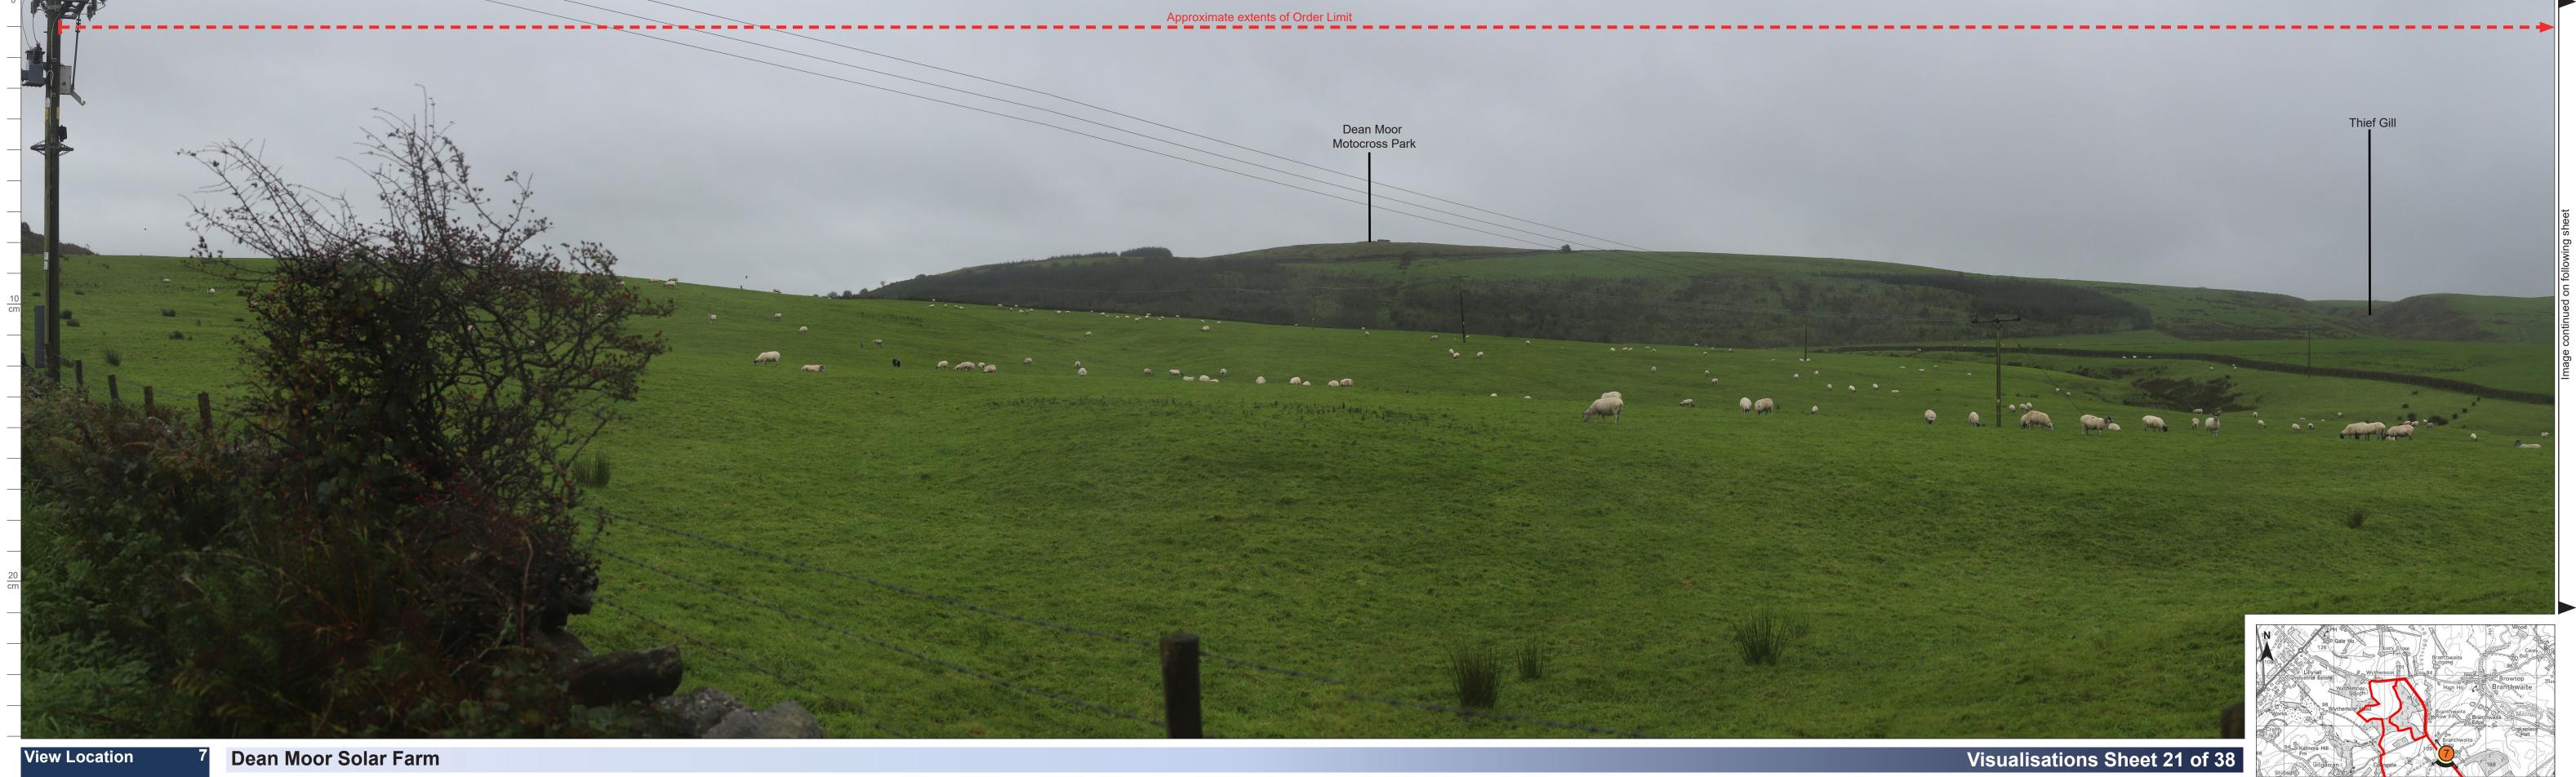

Viewpoint grid ref: E 305218, N 523305 Ref:

Photographs taken: 05.10.2023

Checked: