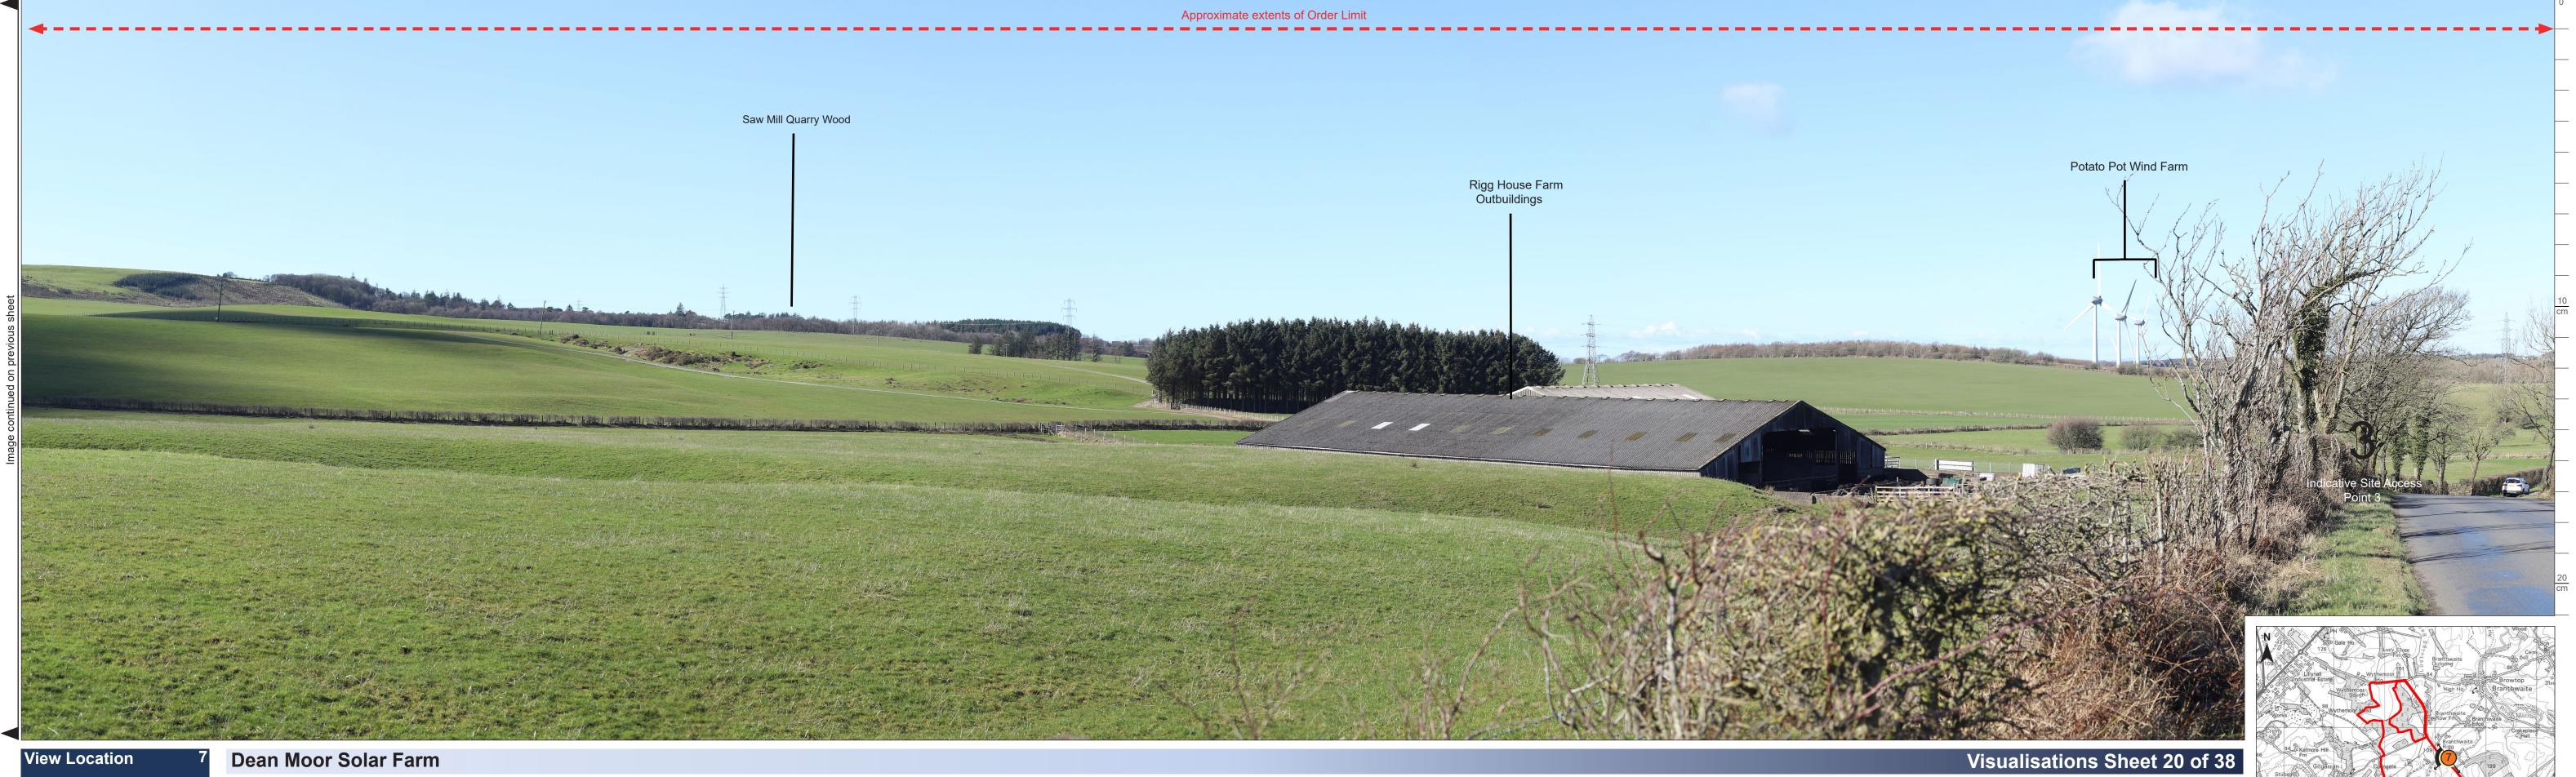

Viewpoint grid ref: E 305218, N 523305 Ref:

Photographs taken: 07.03.2023

Checked:

The image here is representative of a 90 degree panorama presented at a width of 820mm with an image sizing of 96%. Panoramas may have been cropped but have not been manipulated beyond basic image processing. Summer photography is representative of a 'vegetation with leaf scenario, and winter photography a 'without leaf'

Viewpoint grid ref: E 305218, N 523305 Ref:

Photographs taken: 05.10.2023

Checked: