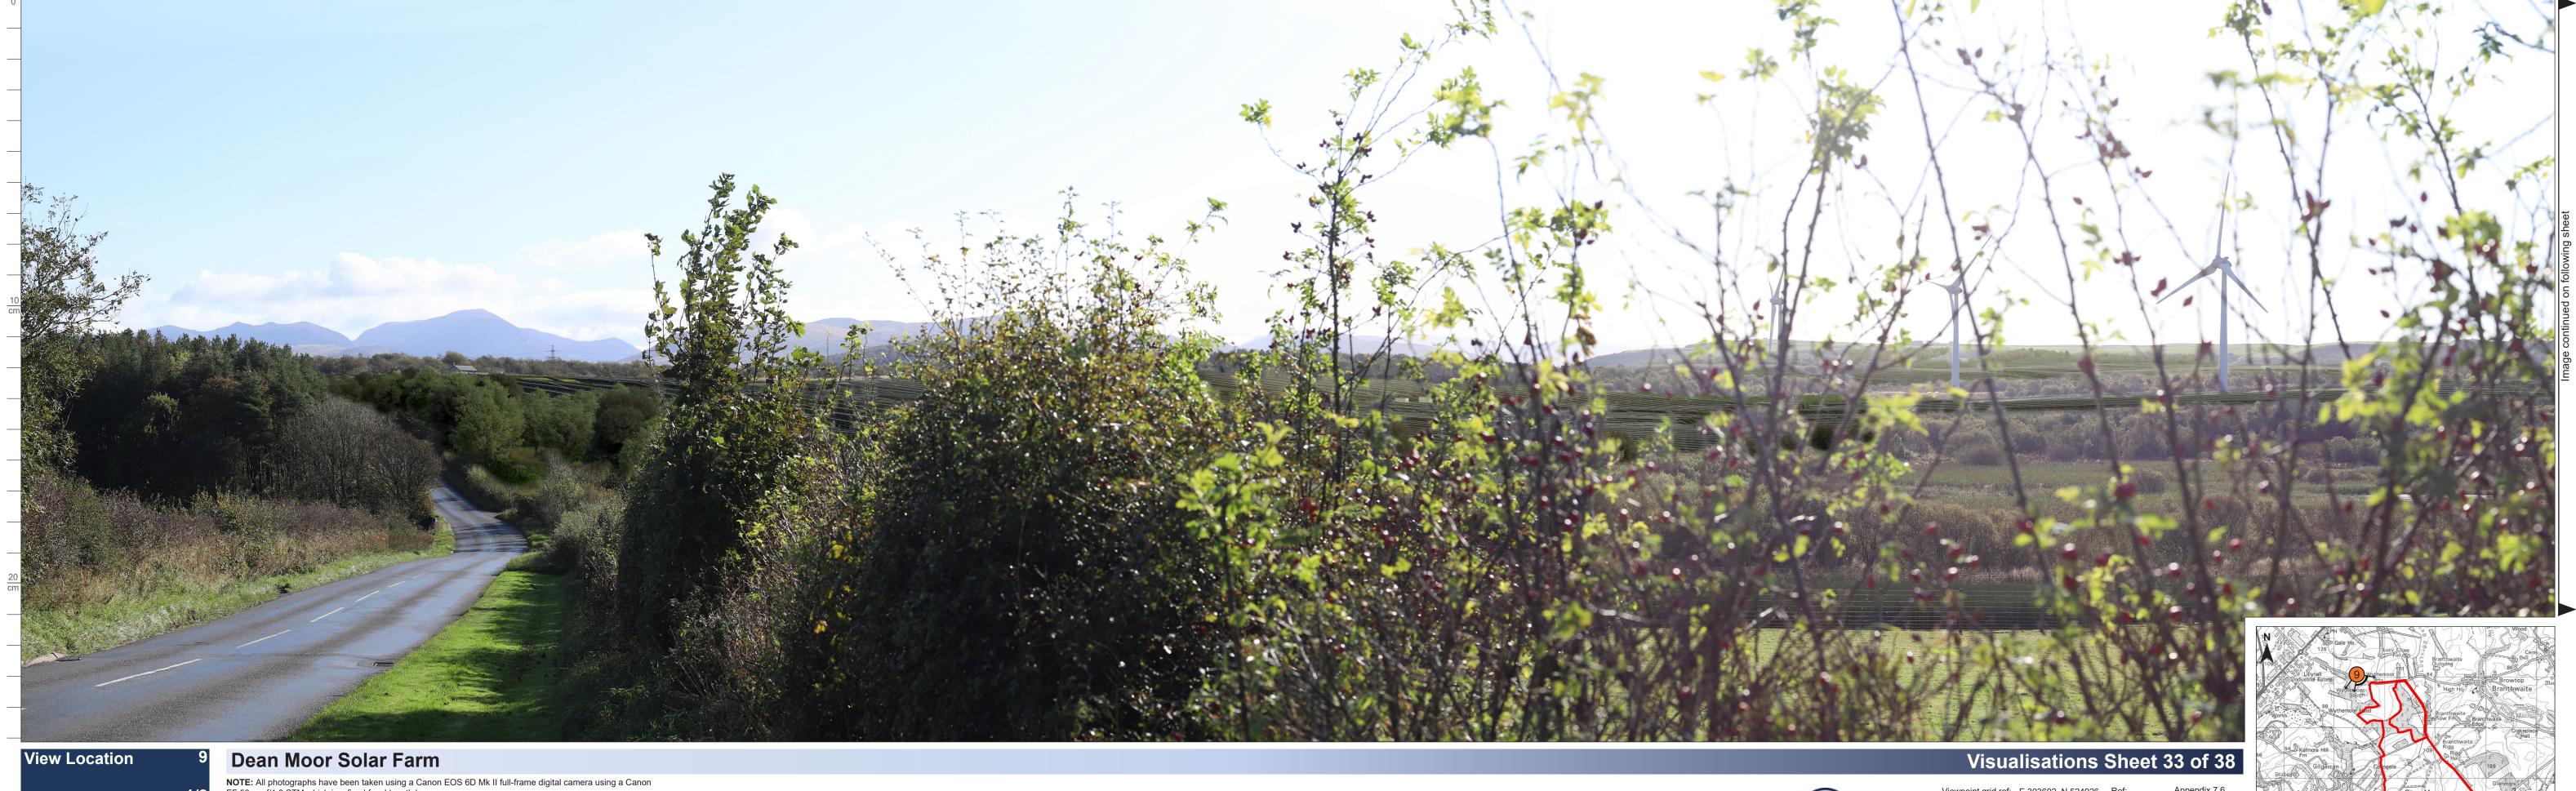

Summer View - Year 15

**NOTE:** All photographs have been taken using a Canon EOS 6D Mk II full-frame digital camera using a Canon EF 50mm f/1.8 STM which is a fixed focal-length lens.

The image here is representative of a 90 degree panorama presented at a width of 820mm with an image sizing of 96%. Panoramas may have been cropped but have not been manipulated beyond basic image processing. Summer photography is representative of a 'vegetation with leaf scenario, and winter photography a 'without leaf' scenario.

Viewpoint grid ref: E 303602, N 524926 Ref:

Drawn: Checked: Photographs taken: 10.10.2024