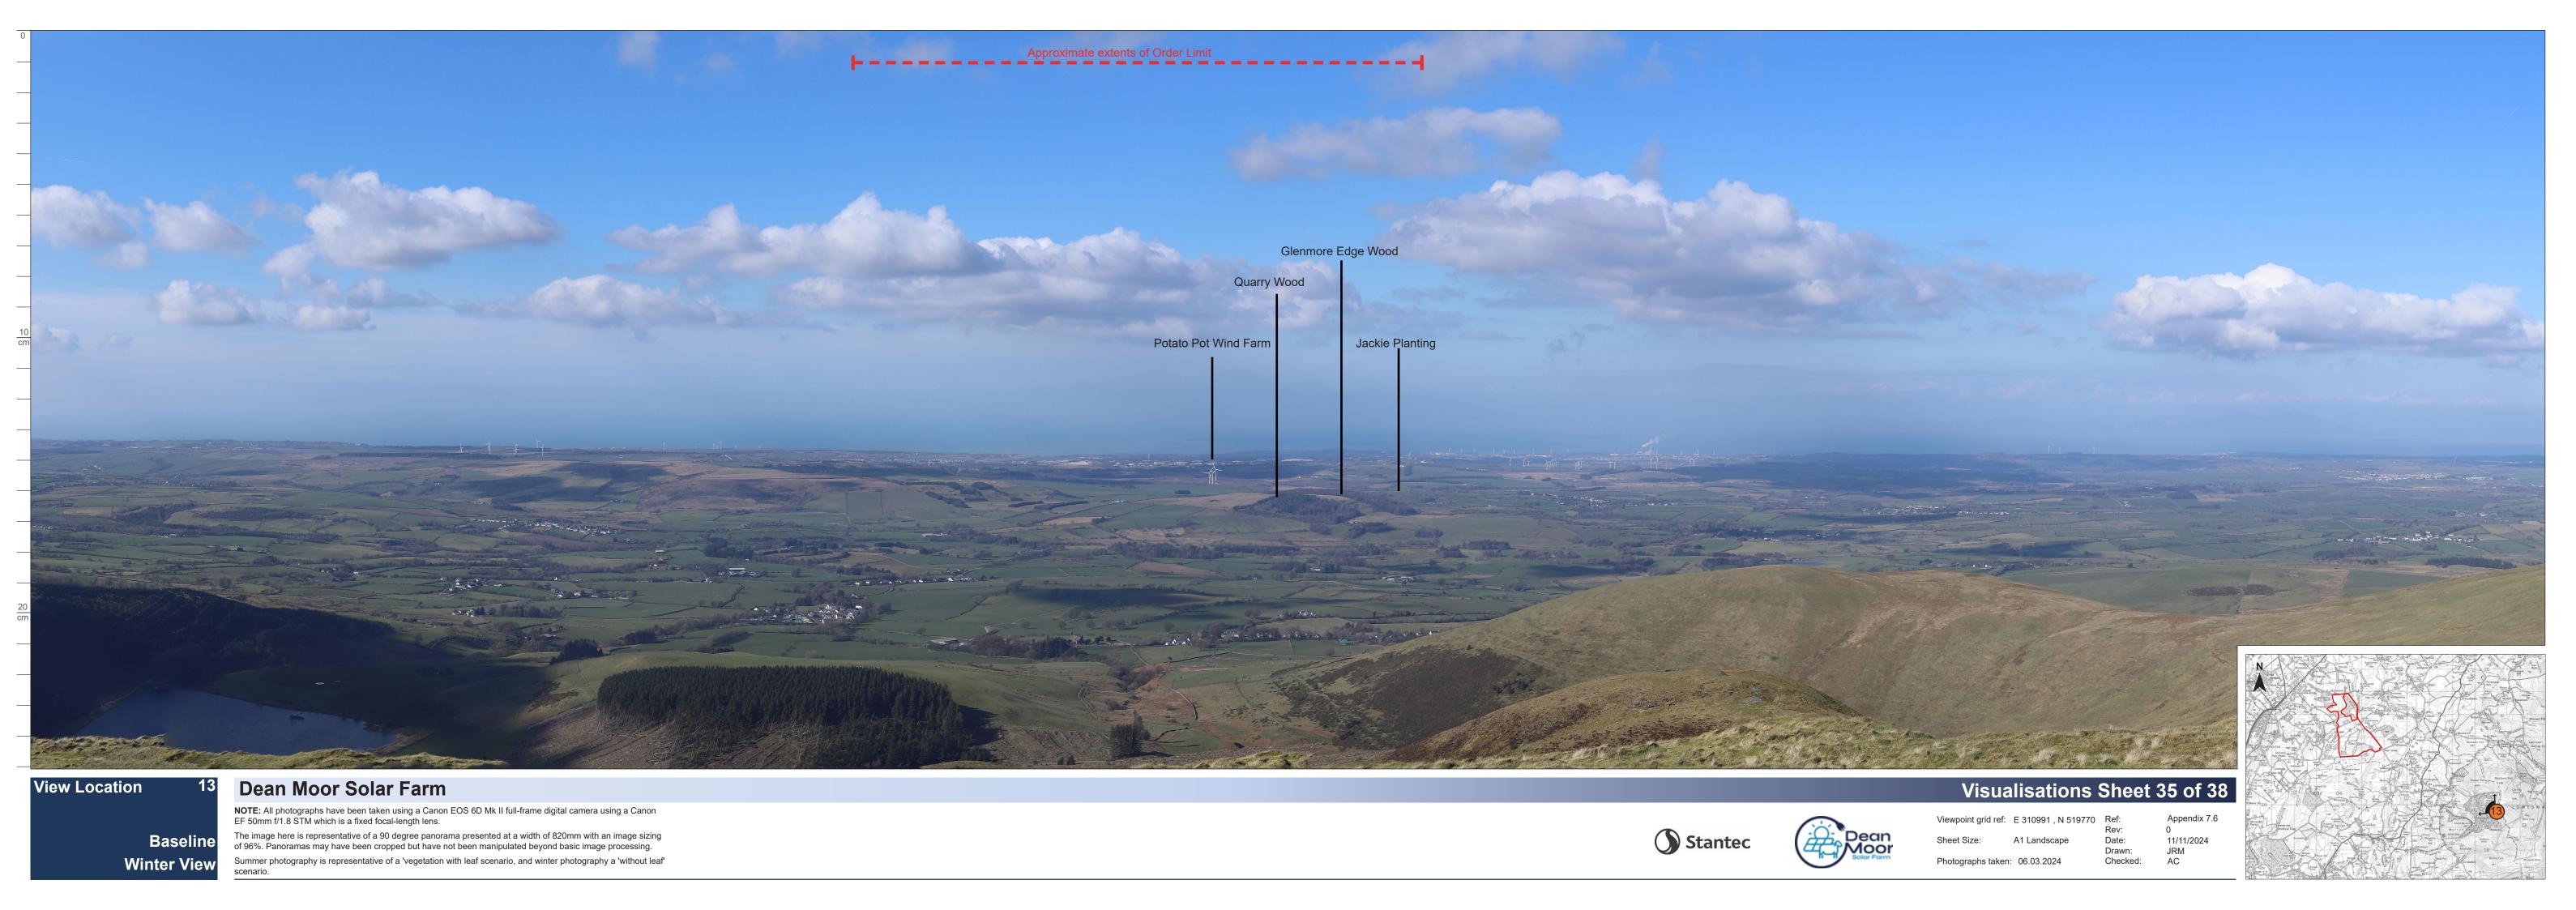

Summer View - Year 15

**NOTE:** All photographs have been taken using a Canon EOS 6D Mk II full-frame digital camera using a Canon EF 50mm f/1.8 STM which is a fixed focal-length lens.

The image here is representative of a 90 degree panorama presented at a width of 820mm with an image sizing of 96%. Panoramas may have been cropped but have not been manipulated beyond basic image processing. Summer photography is representative of a 'vegetation with leaf scenario, and winter photography a 'without leaf' scenario.

Viewpoint grid ref: E 303602, N 524926 Ref:

Drawn: Checked: Photographs taken: 10.10.2024