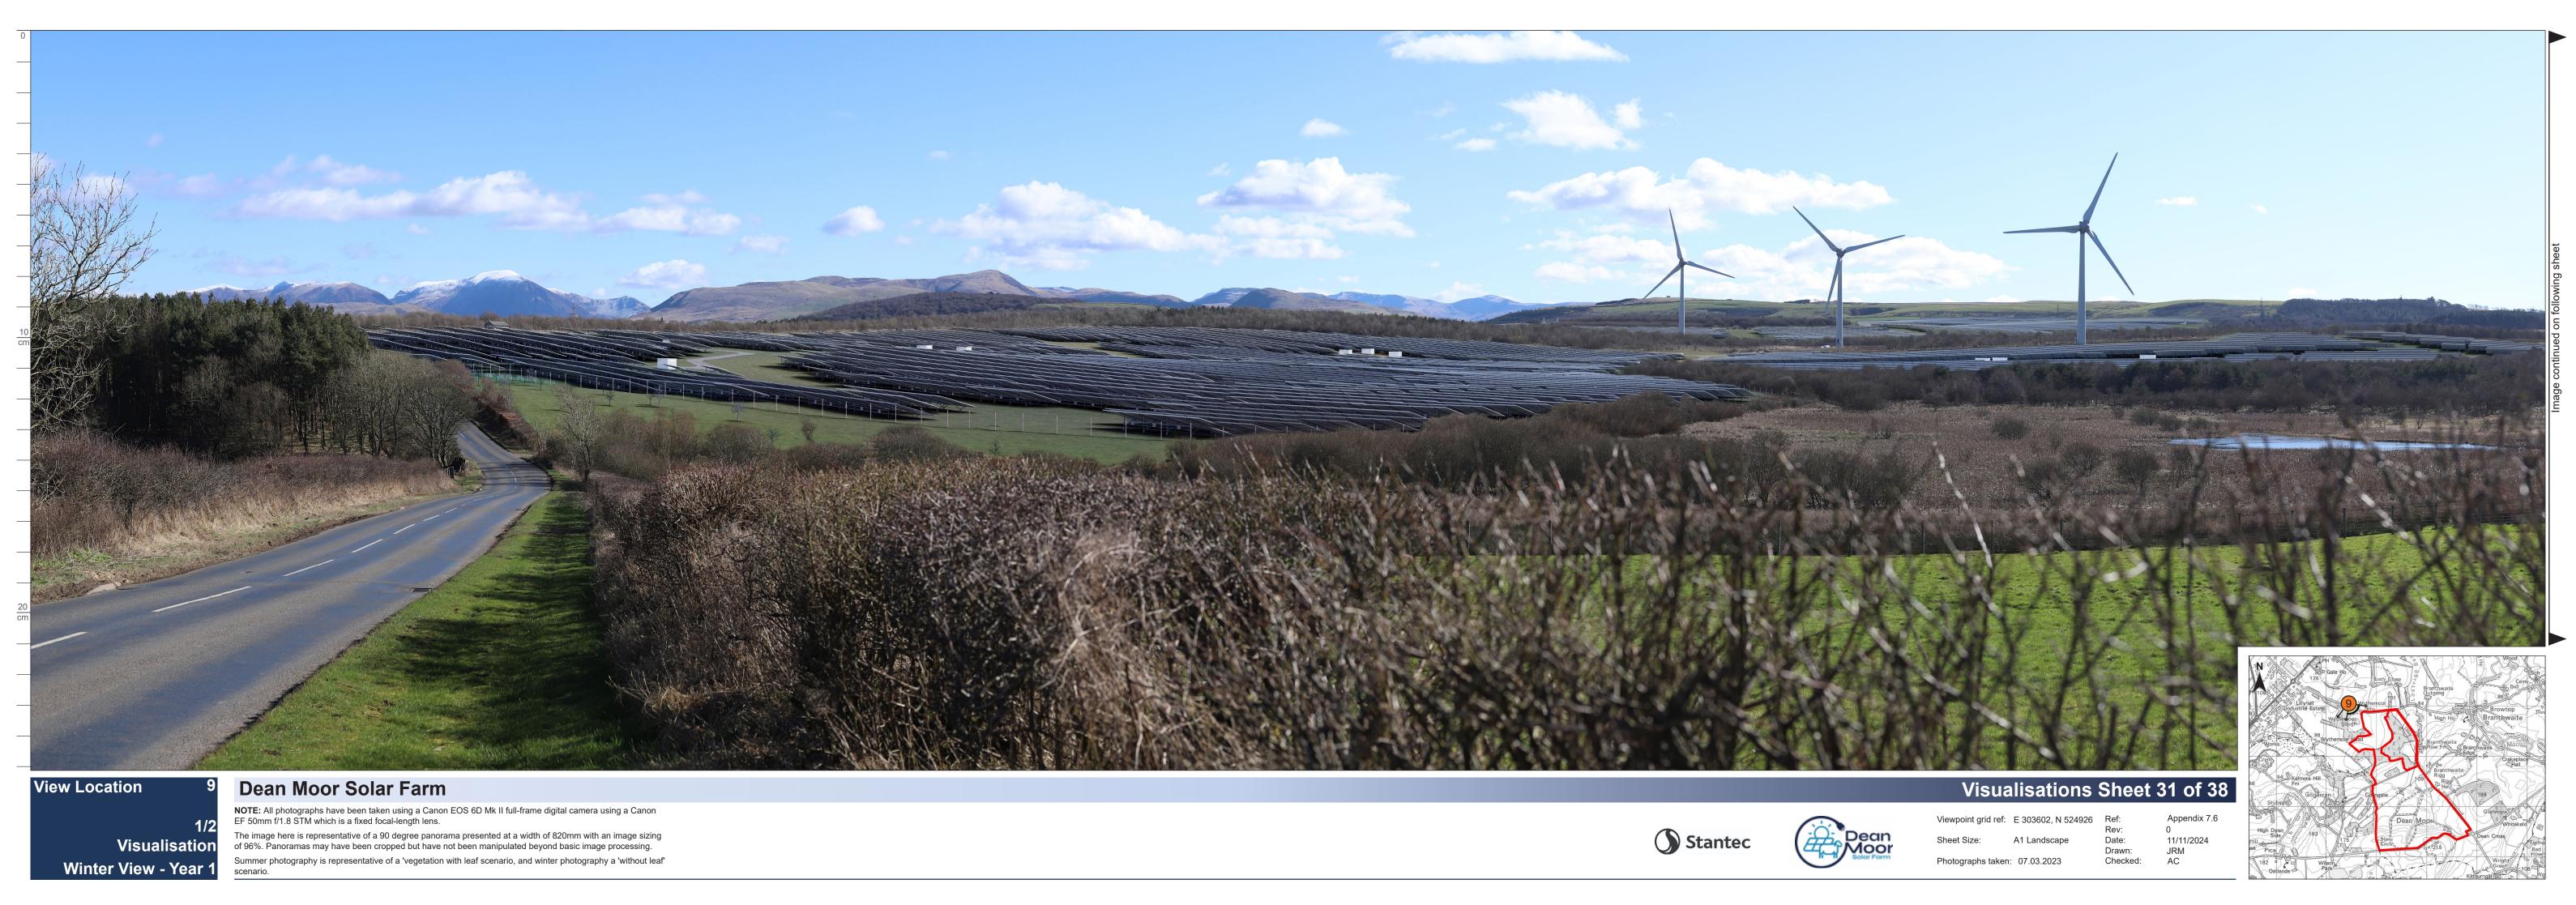

Summer View - Year 15

**NOTE:** All photographs have been taken using a Canon EOS 6D Mk II full-frame digital camera using a Canon EF 50mm f/1.8 STM which is a fixed focal-length lens.

The image here is representative of a 90 degree panorama presented at a width of 820mm with an image sizing of 96%. Panoramas may have been cropped but have not been manipulated beyond basic image processing. Summer photography is representative of a 'vegetation with leaf scenario, and winter photography a 'without leaf' scenario.

Viewpoint grid ref: E 303602, N 524926 Ref:

Drawn: Checked: Photographs taken: 10.10.2024