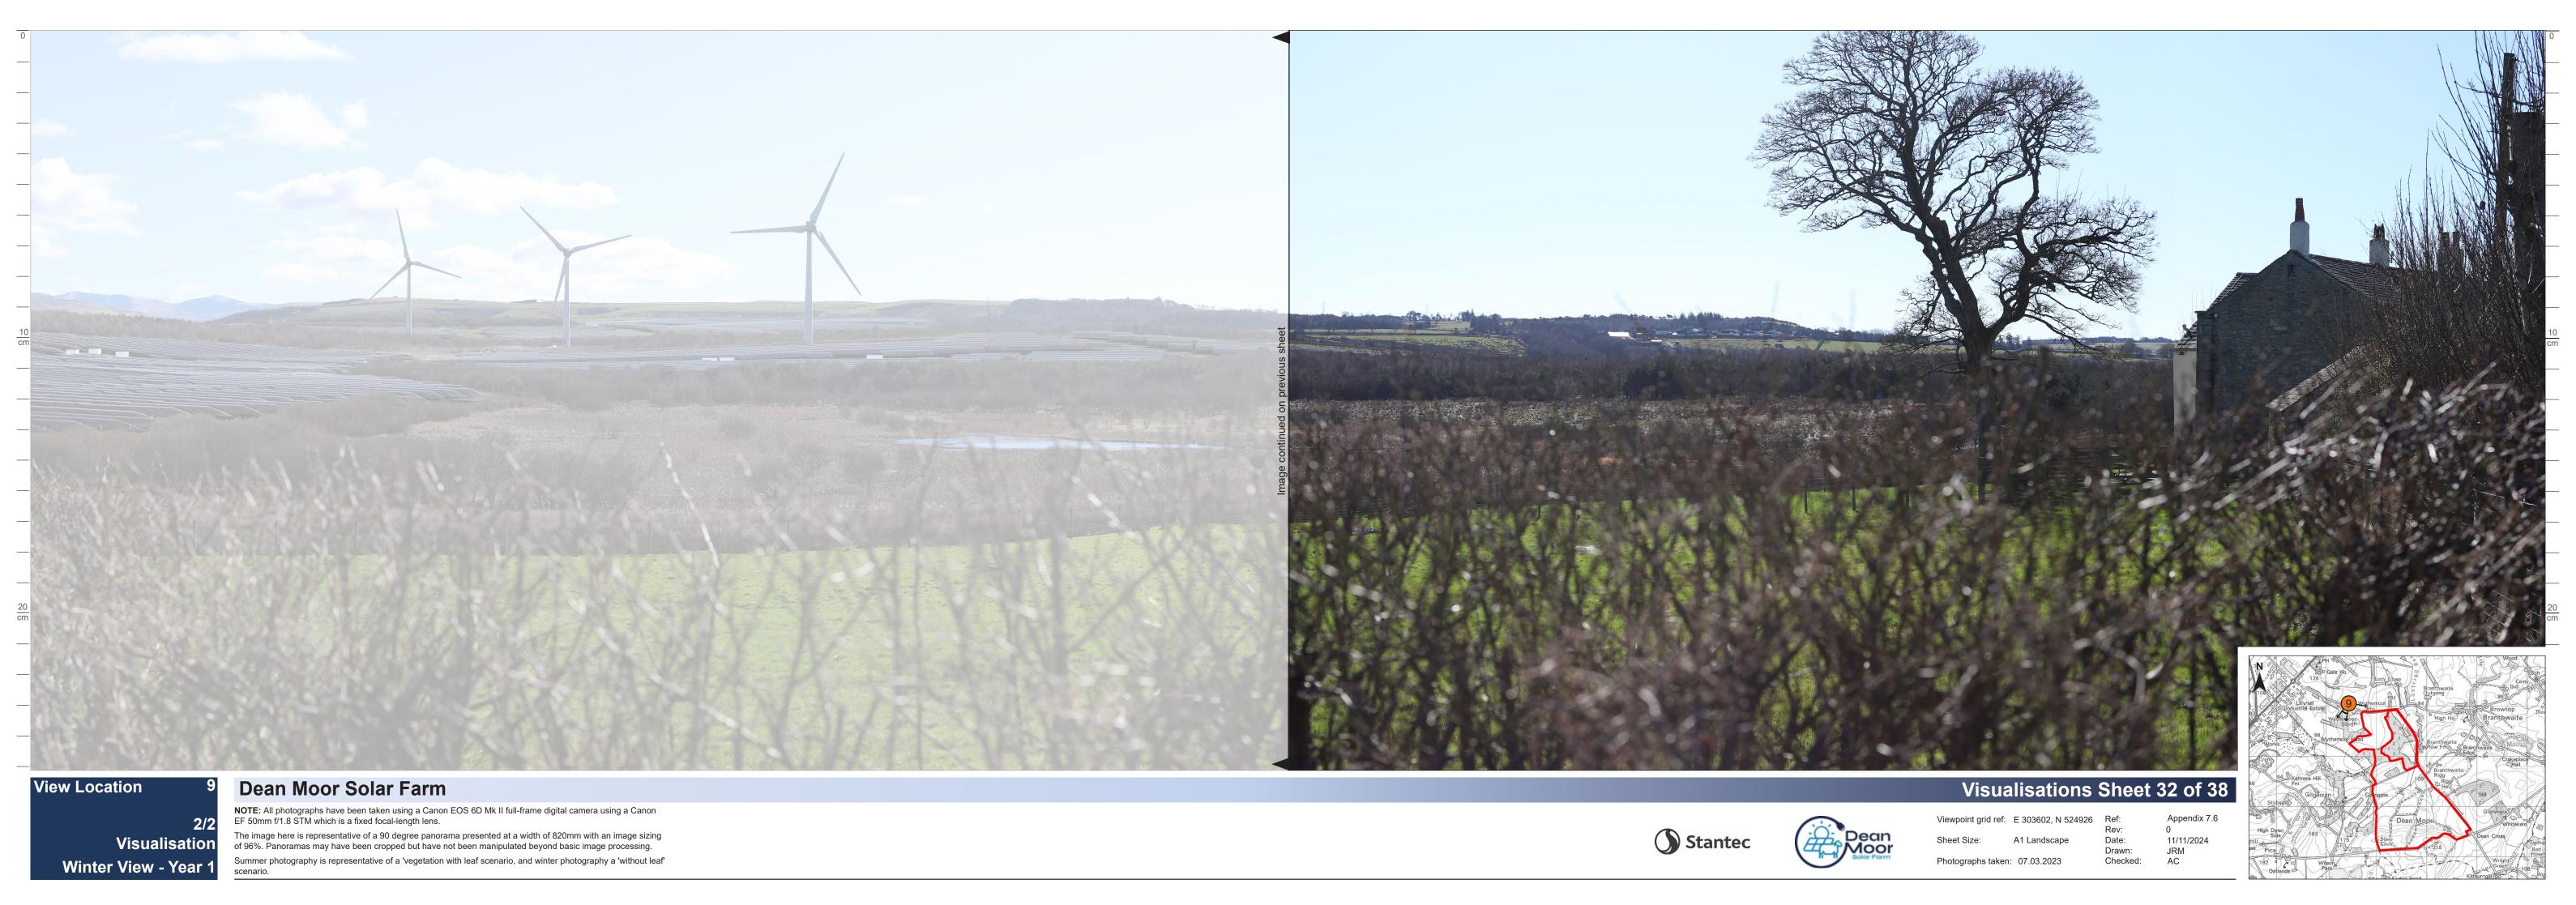

Summer View - Year 15

**NOTE:** All photographs have been taken using a Canon EOS 6D Mk II full-frame digital camera using a Canon EF 50mm f/1.8 STM which is a fixed focal-length lens.

The image here is representative of a 90 degree panorama presented at a width of 820mm with an image sizing of 96%. Panoramas may have been cropped but have not been manipulated beyond basic image processing. Summer photography is representative of a 'vegetation with leaf scenario, and winter photography a 'without leaf' scenario.

Viewpoint grid ref: E 303602, N 524926 Ref:

Drawn: Checked: Photographs taken: 10.10.2024