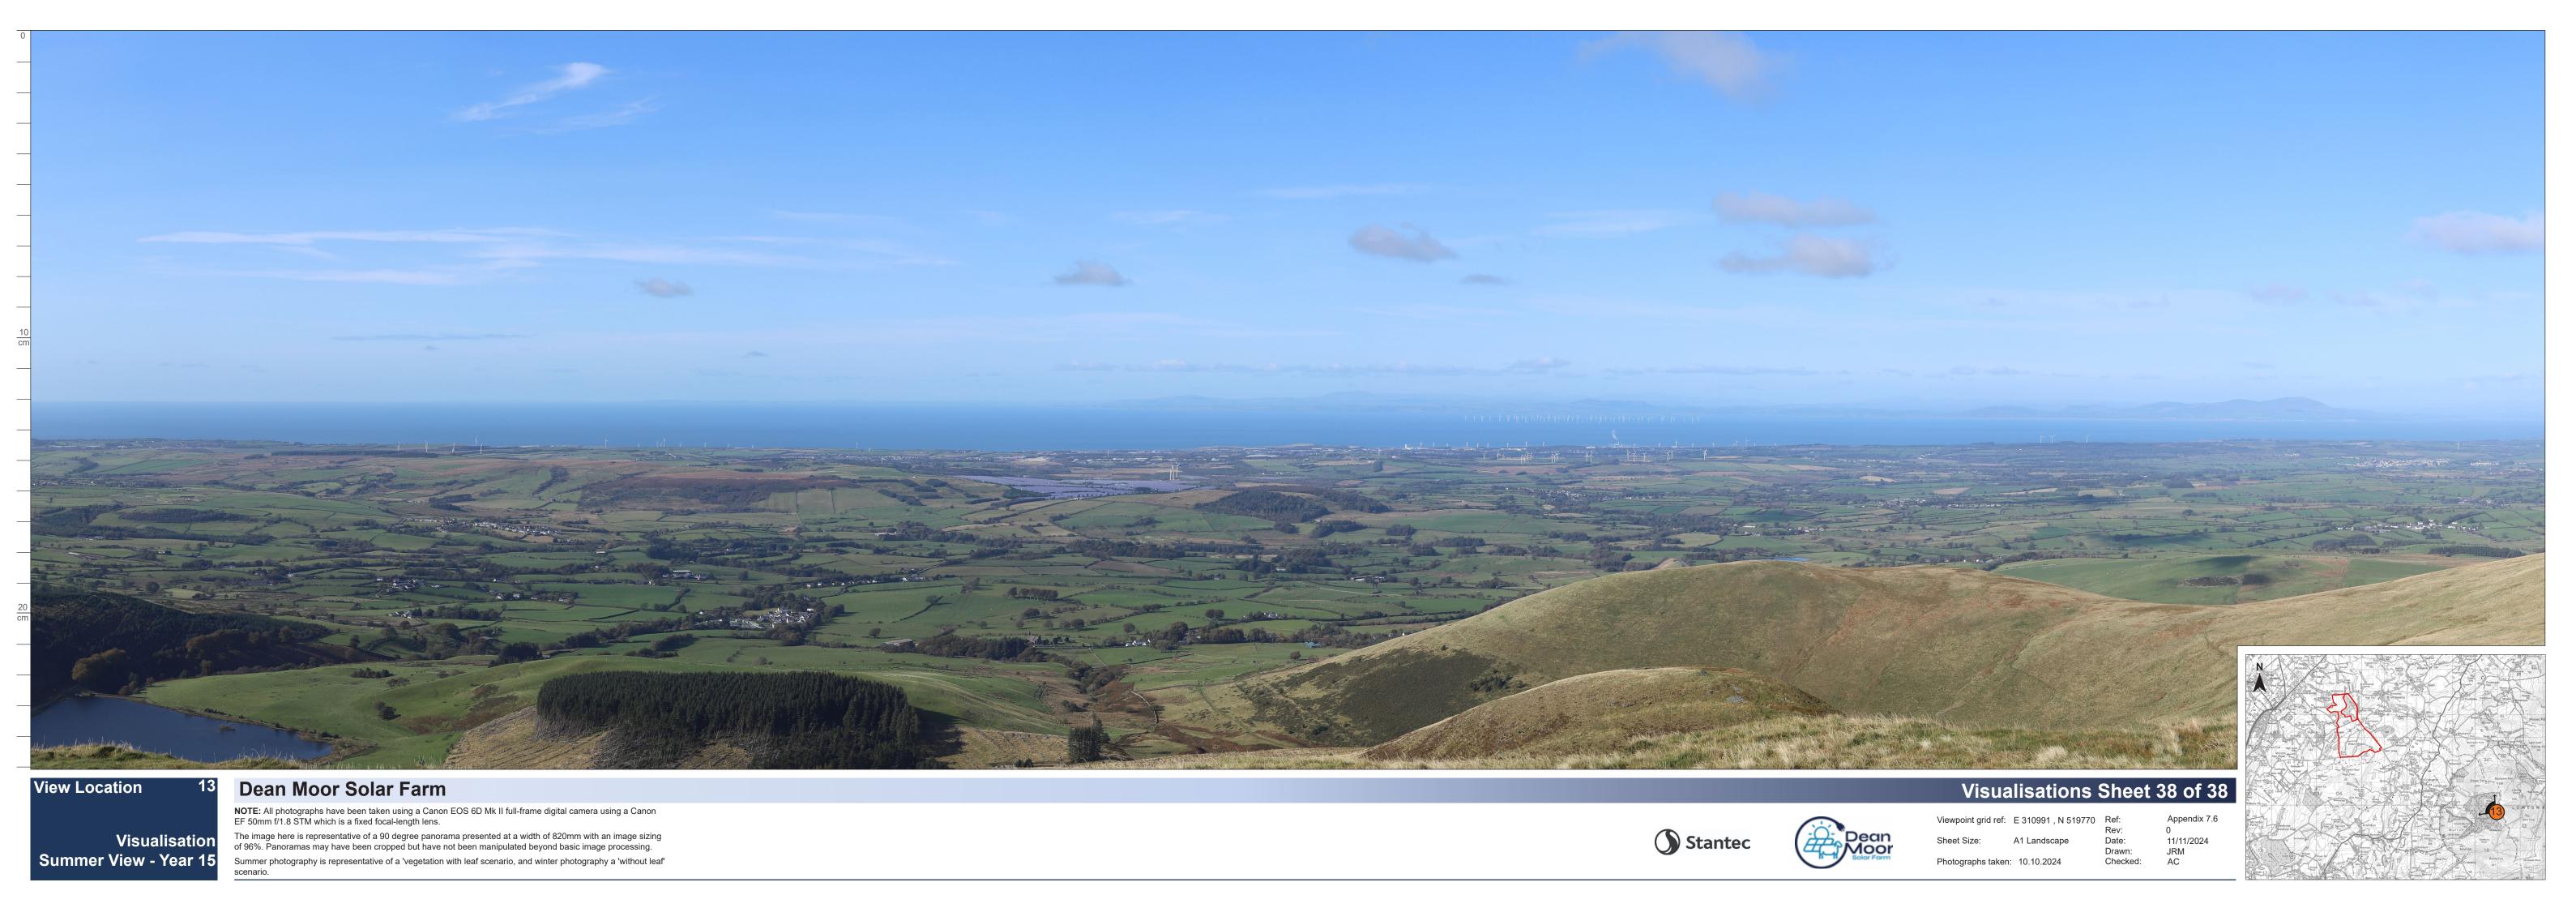

Summer View - Year 15

**NOTE:** All photographs have been taken using a Canon EOS 6D Mk II full-frame digital camera using a Canon EF 50mm f/1.8 STM which is a fixed focal-length lens.

The image here is representative of a 90 degree panorama presented at a width of 820mm with an image sizing of 96%. Panoramas may have been cropped but have not been manipulated beyond basic image processing. Summer photography is representative of a 'vegetation with leaf scenario, and winter photography a 'without leaf' scenario.