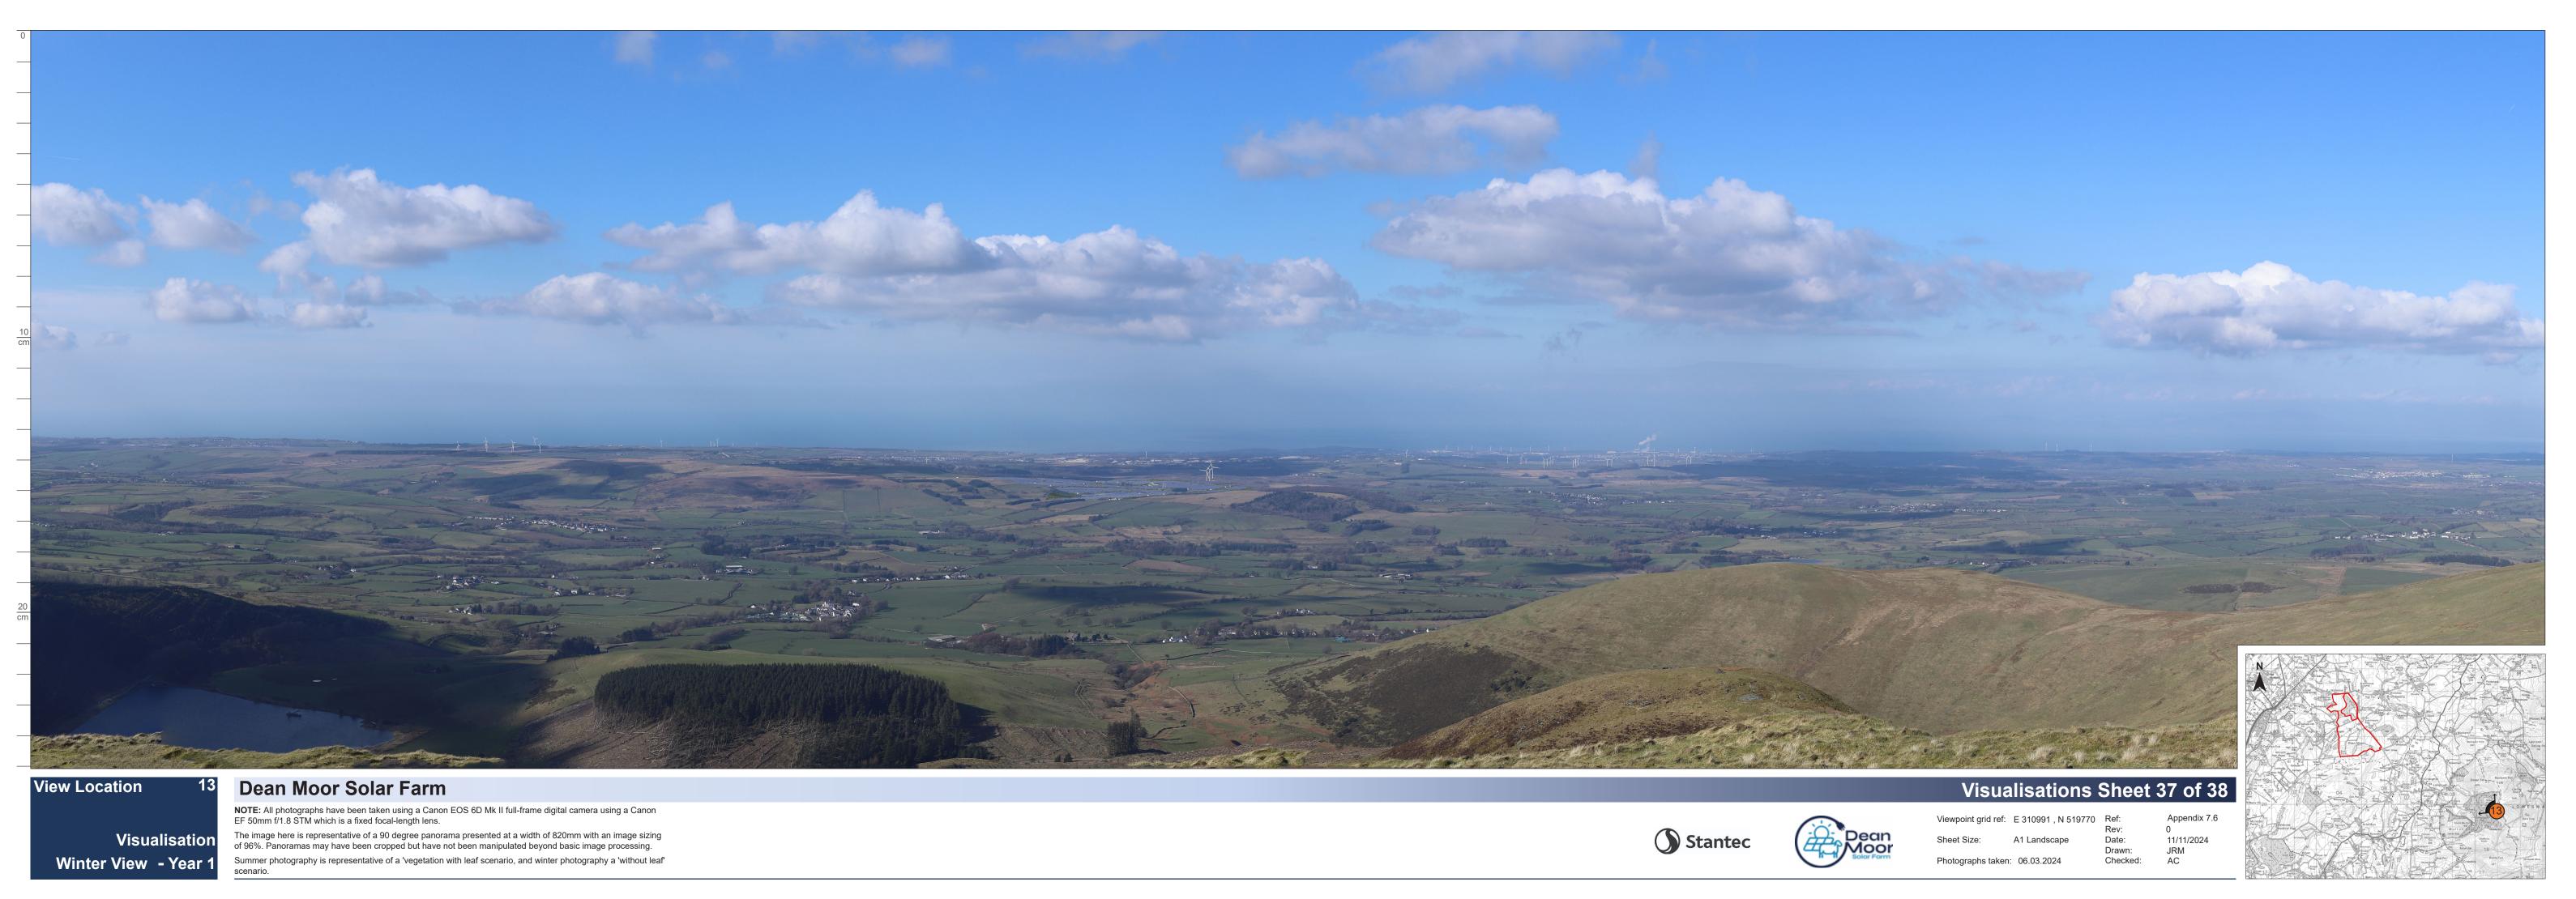

Summer View - Year 15

**NOTE:** All photographs have been taken using a Canon EOS 6D Mk II full-frame digital camera using a Canon EF 50mm f/1.8 STM which is a fixed focal-length lens.

The image here is representative of a 90 degree panorama presented at a width of 820mm with an image sizing of 96%. Panoramas may have been cropped but have not been manipulated beyond basic image processing. Summer photography is representative of a 'vegetation with leaf scenario, and winter photography a 'without leaf' scenario.

Viewpoint grid ref: E 303602, N 524926 Ref:

Drawn: Checked: Photographs taken: 10.10.2024