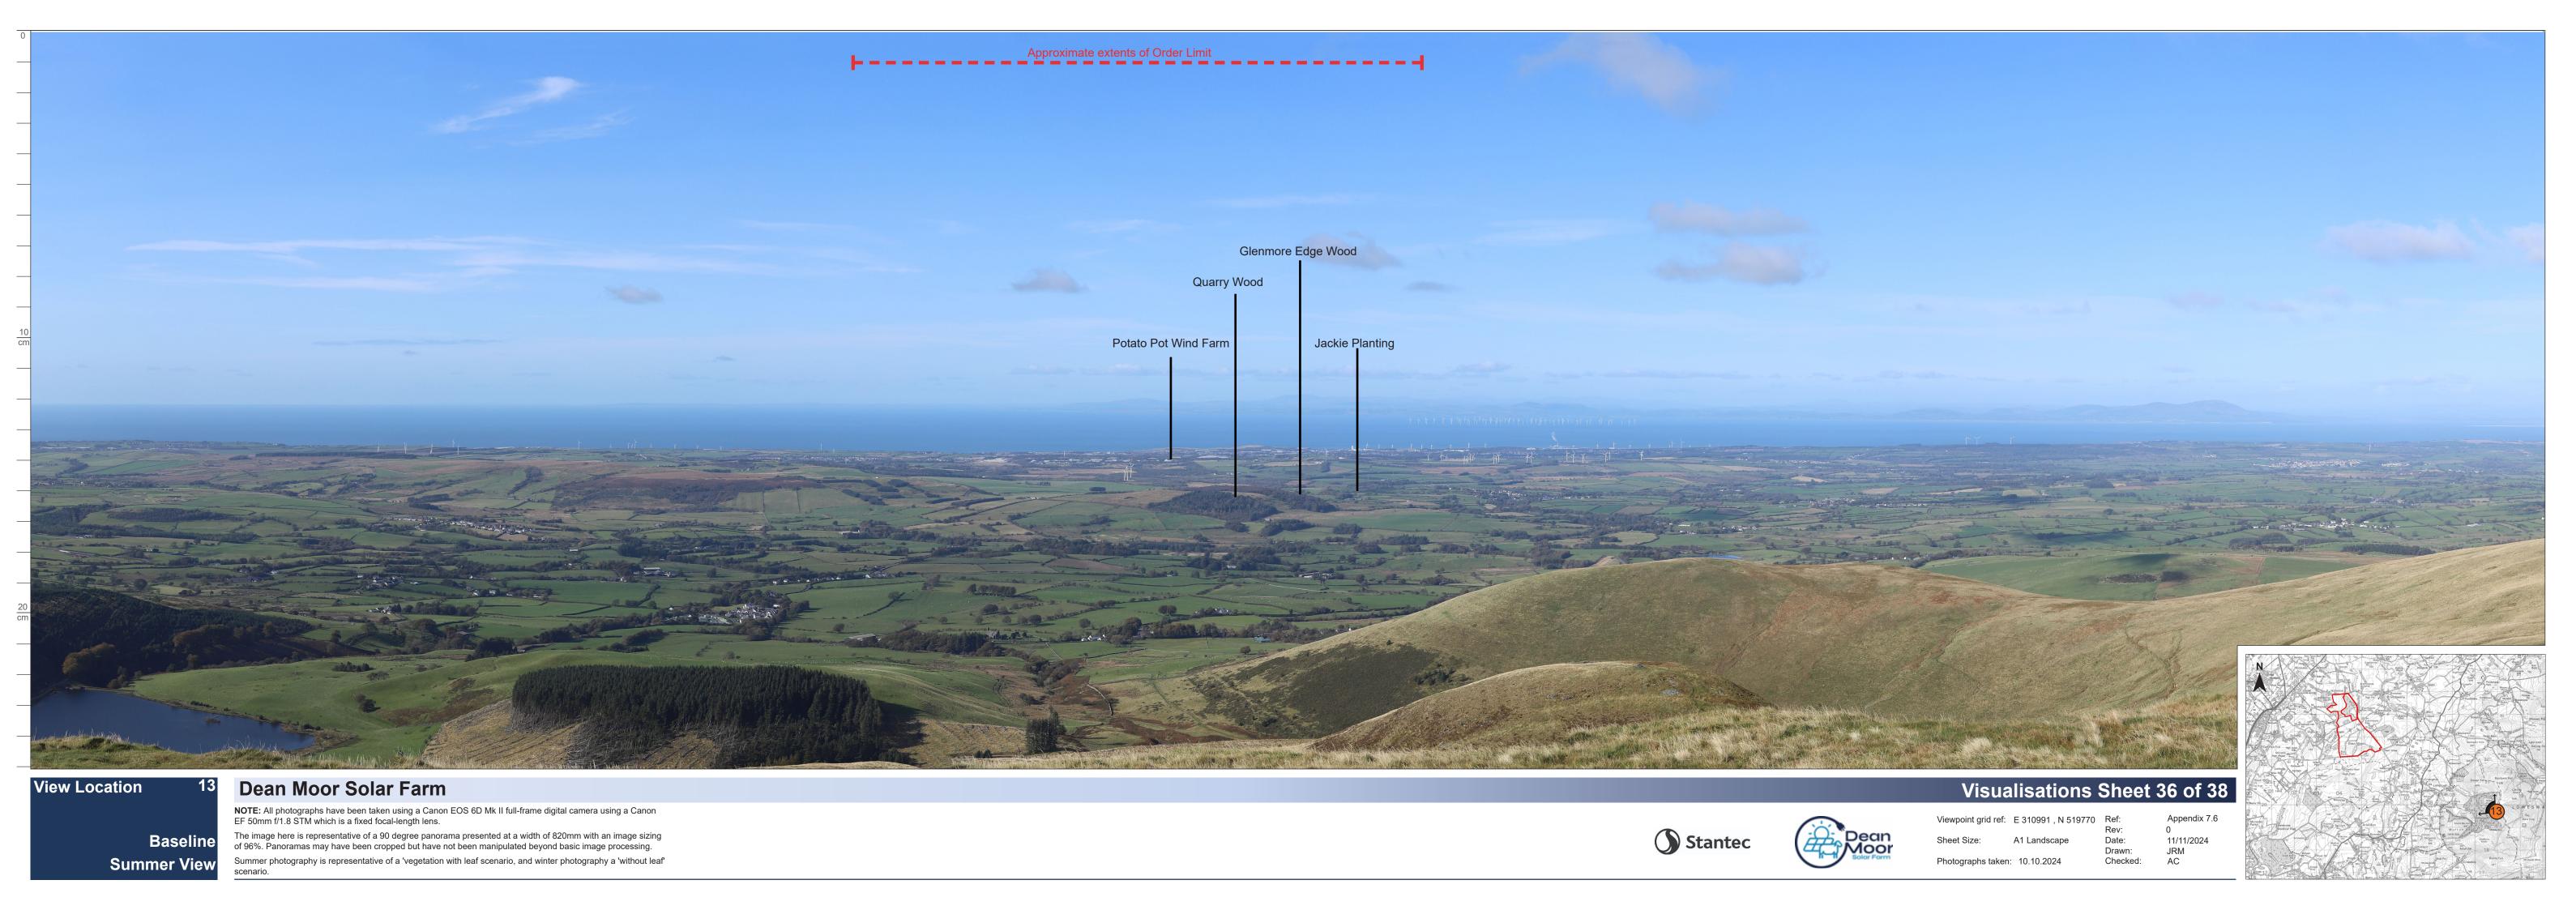

Summer View - Year 15

**NOTE:** All photographs have been taken using a Canon EOS 6D Mk II full-frame digital camera using a Canon EF 50mm f/1.8 STM which is a fixed focal-length lens.

The image here is representative of a 90 degree panorama presented at a width of 820mm with an image sizing of 96%. Panoramas may have been cropped but have not been manipulated beyond basic image processing. Summer photography is representative of a 'vegetation with leaf scenario, and winter photography a 'without leaf' scenario.

Viewpoint grid ref: E 303602, N 524926 Ref:

Drawn: Checked: Photographs taken: 10.10.2024