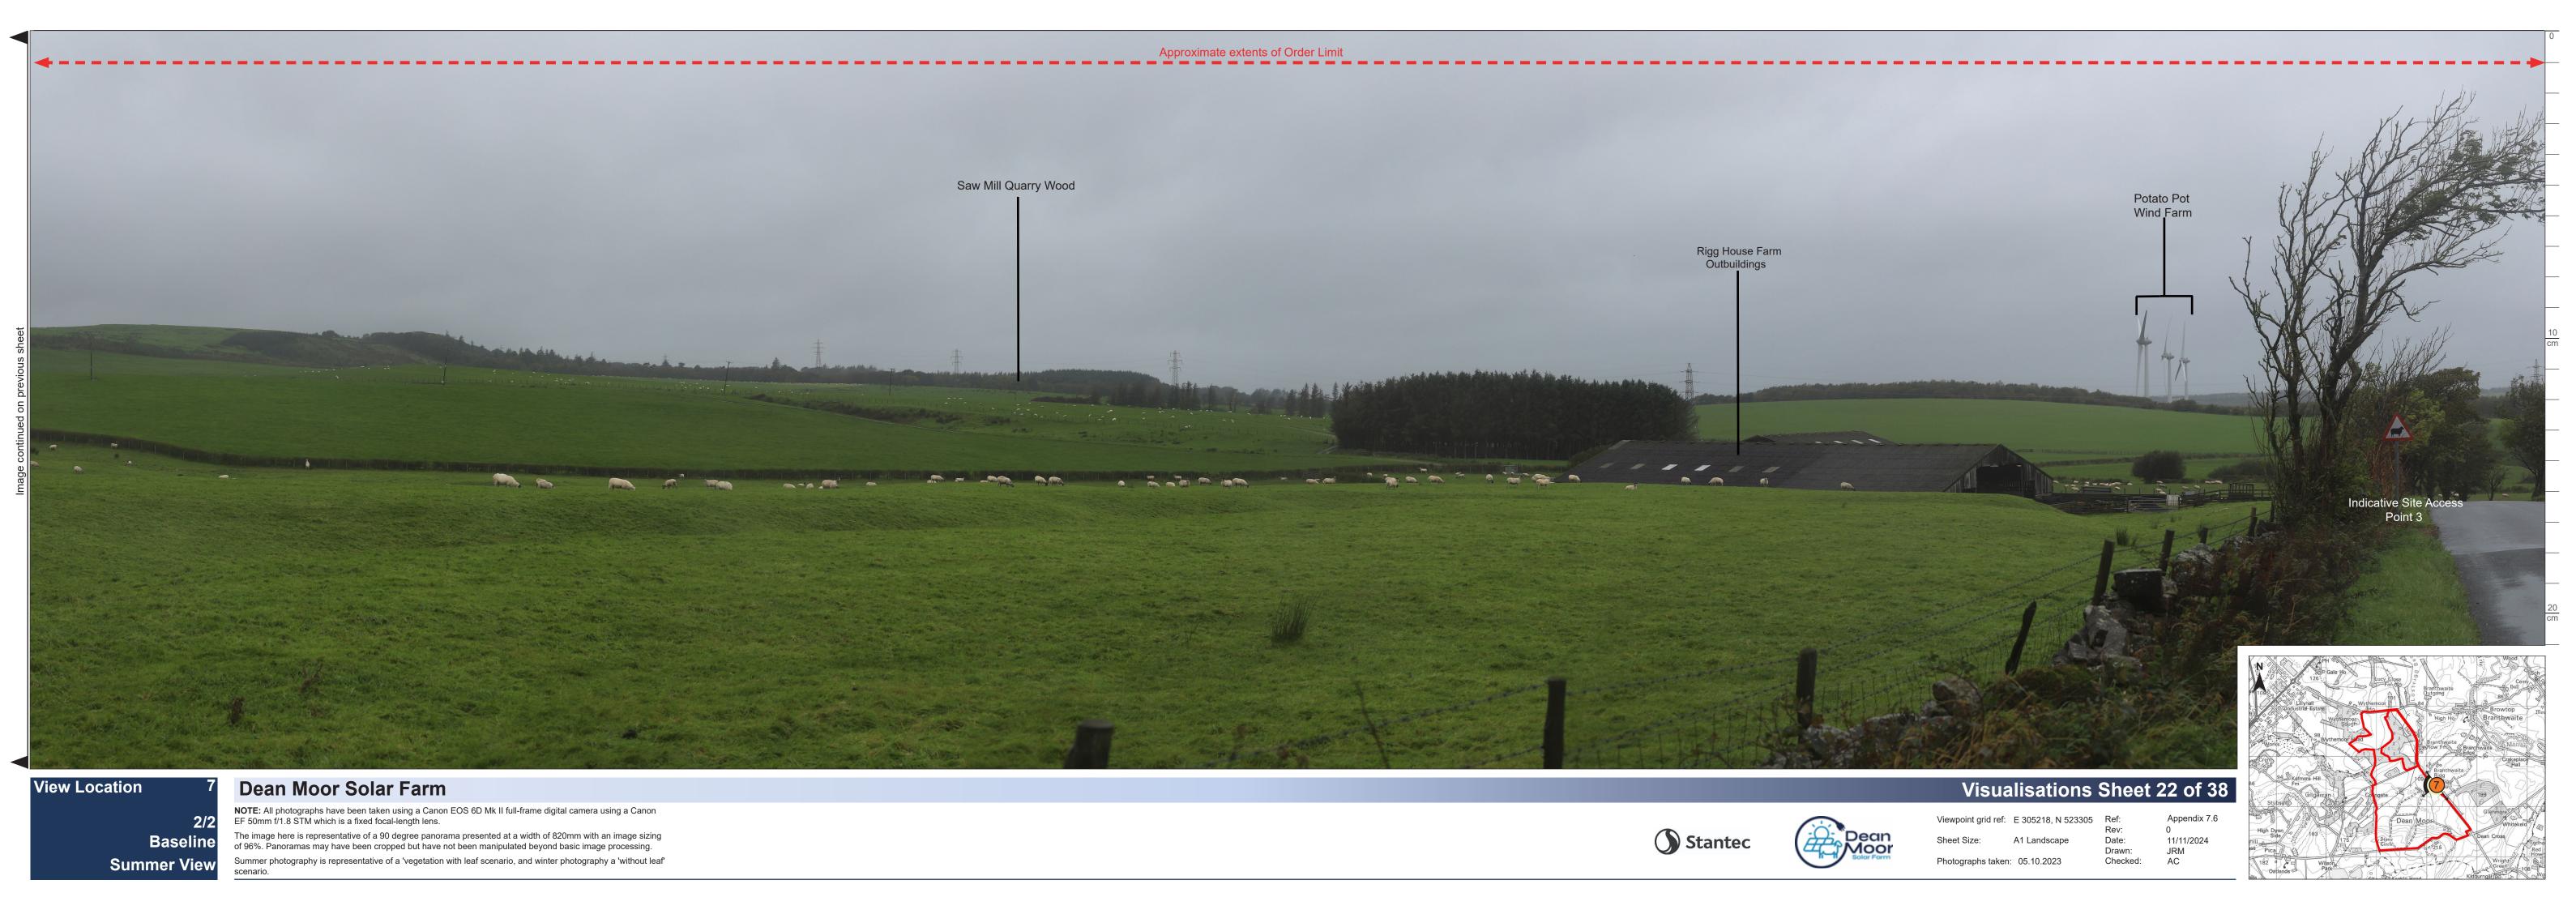

## **Dean Moor Solar Farm**

**NOTE:** All photographs have been taken using a Canon EOS 6D Mk II full-frame digital camera using a Canon EF 50mm f/1.8 STM which is a fixed focal-length lens.

The image here is representative of a 90 degree panorama presented at a width of 820mm with an image sizing of 96%. Panoramas may have been cropped but have not been manipulated beyond basic image processing. Summer photography is representative of a 'vegetation with leaf scenario, and winter photography a 'without leaf' scenario.

Viewpoint grid ref: E 305218, N 523305 Ref:

Photographs taken: 05.10.2023

Visualisations Sheet 25 of 38

Checked: