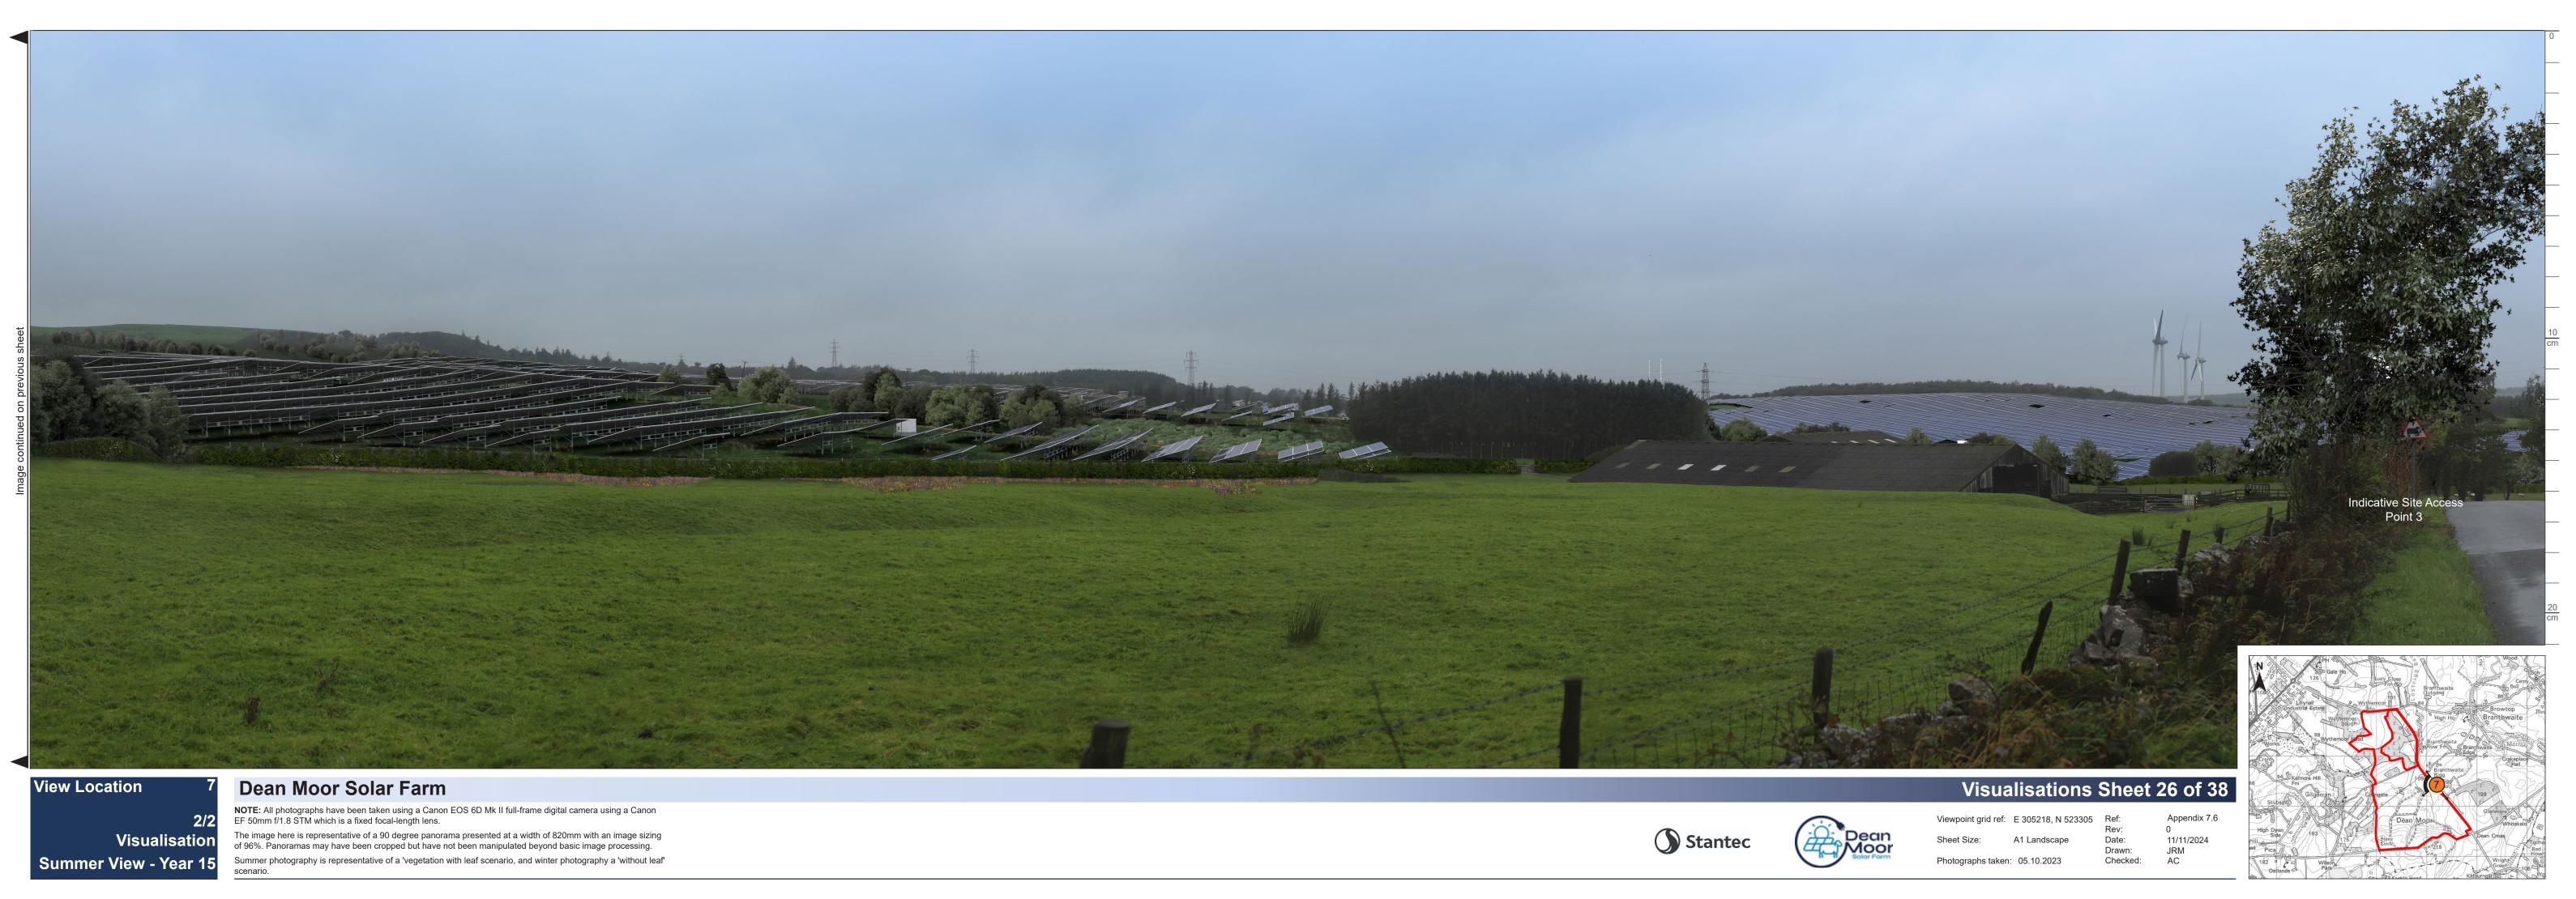

## **Dean Moor Solar Farm**

**NOTE:** All photographs have been taken using a Canon EOS 6D Mk II full-frame digital camera using a Canon EF 50mm f/1.8 STM which is a fixed focal-length lens.

The image here is representative of a 90 degree panorama presented at a width of 820mm with an image sizing of 96%. Panoramas may have been cropped but have not been manipulated beyond basic image processing. Summer photography is representative of a 'vegetation with leaf scenario, and winter photography a 'without leaf' scenario.

Viewpoint grid ref: E 305218, N 523305 Ref:

Photographs taken: 05.10.2023

Visualisations Sheet 25 of 38

Checked: