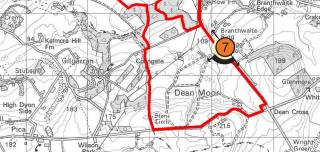

## **Dean Moor Solar Farm**

**NOTE:** All photographs have been taken using a Canon EOS 6D Mk II full-frame digital camera using a Canon EF 50mm f/1.8 STM which is a fixed focal-length lens.

The image here is representative of a 90 degree panorama presented at a width of 820mm with an image sizing of 96%. Panoramas may have been cropped but have not been manipulated beyond basic image processing. Summer photography is representative of a 'vegetation with leaf scenario, and winter photography a 'without leaf' scenario.

Viewpoint grid ref: E 305218, N 523305 Ref:

Photographs taken: 07.03.2023

**Visualisations Sheet 23 of 38** 

Checked:

**View Location** 