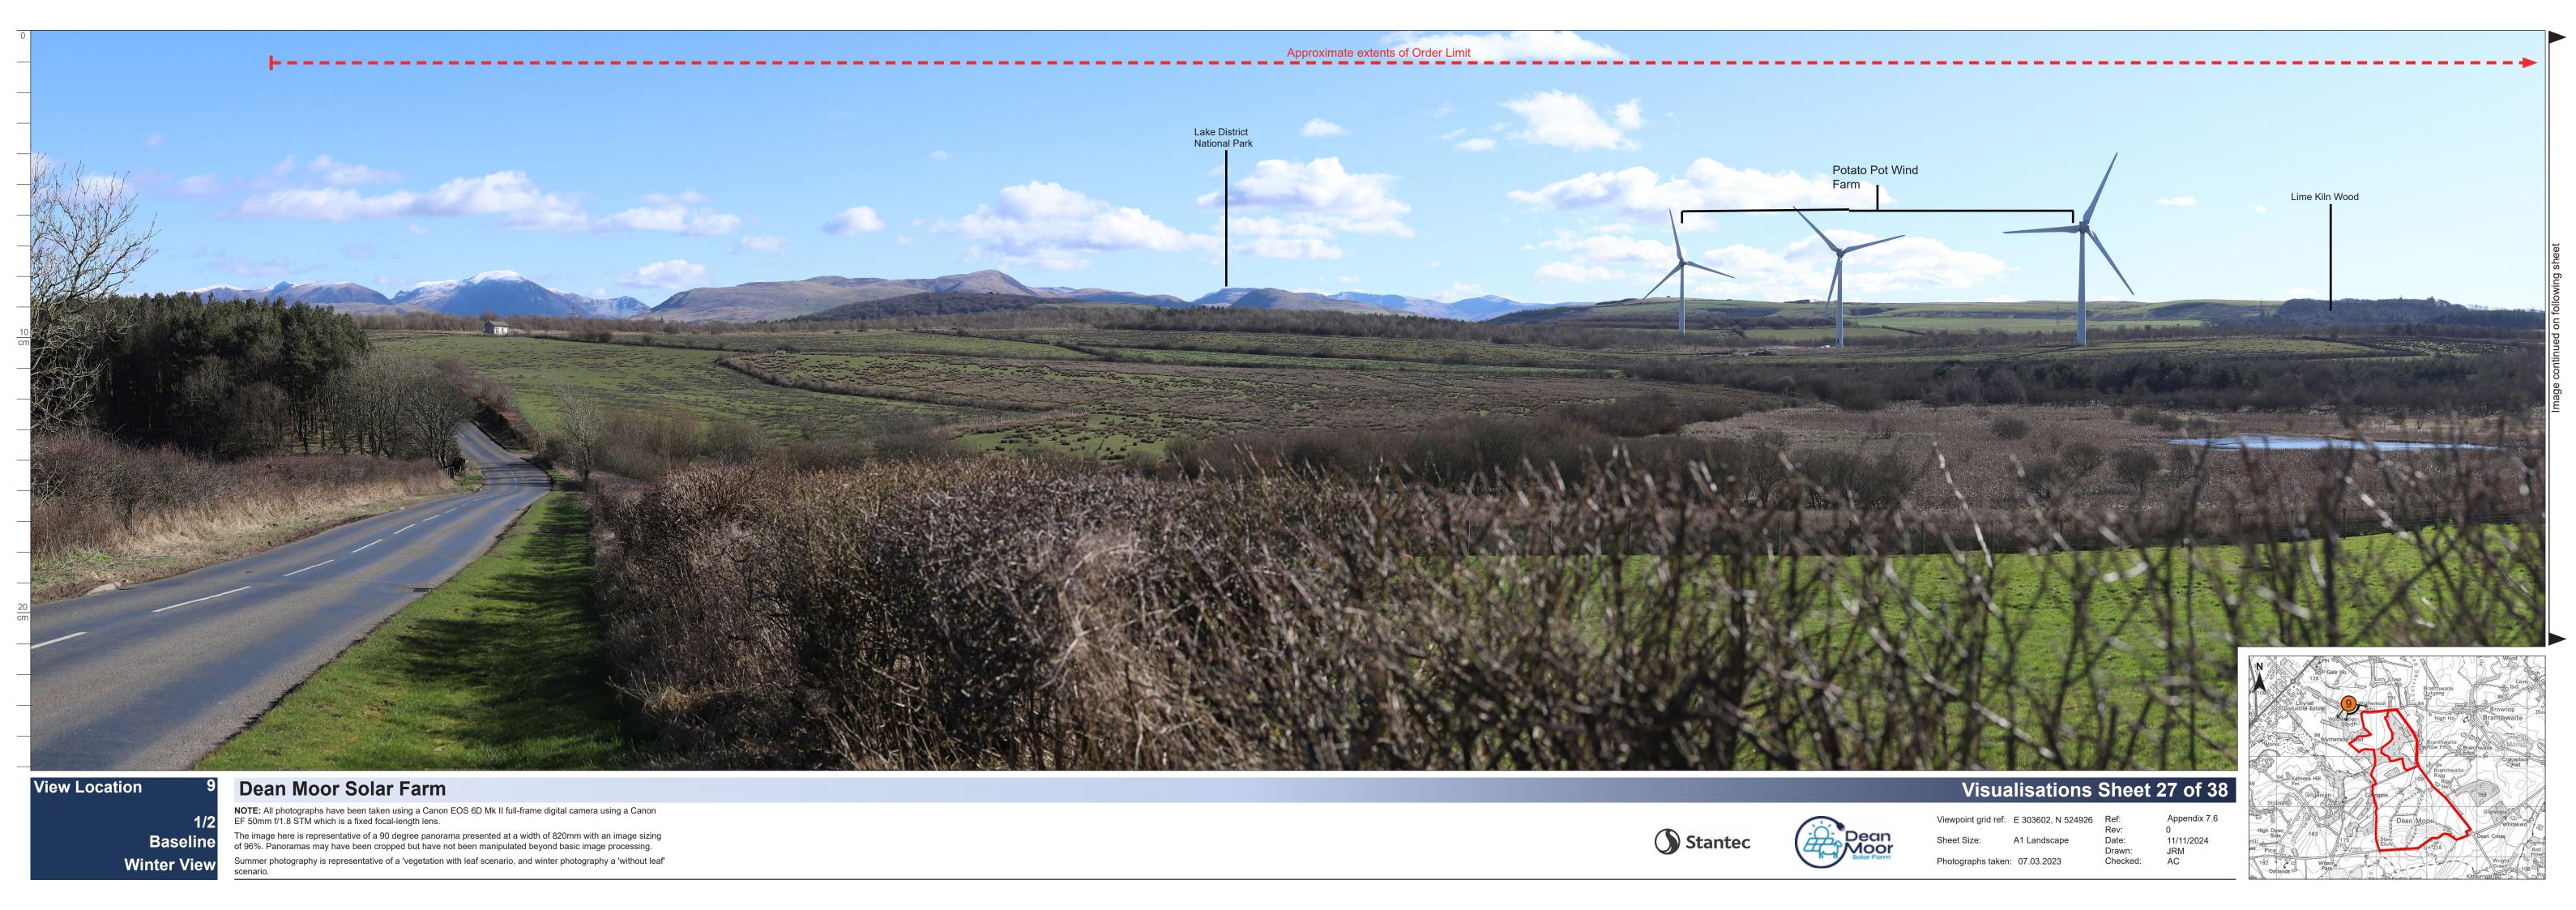

Viewpoint grid ref: E 305218, N 523305 Ref:

Photographs taken: 07.03.2023

**Visualisations Sheet 23 of 38** 

Checked:





**View Location** 

## **Dean Moor Solar Farm**

**NOTE:** All photographs have been taken using a Canon EOS 6D Mk II full-frame digital camera using a Canon EF 50mm f/1.8 STM which is a fixed focal-length lens.

The image here is representative of a 90 degree panorama presented at a width of 820mm with an image sizing of 96%. Panoramas may have been cropped but have not been manipulated beyond basic image processing. Summer photography is representative of a 'vegetation with leaf scenario, and winter photography a 'without leaf' scenario.





Viewpoint grid ref: E 305218, N 523305 Ref:

Photographs taken: 05.10.2023

Visualisations Sheet 25 of 38

Checked: