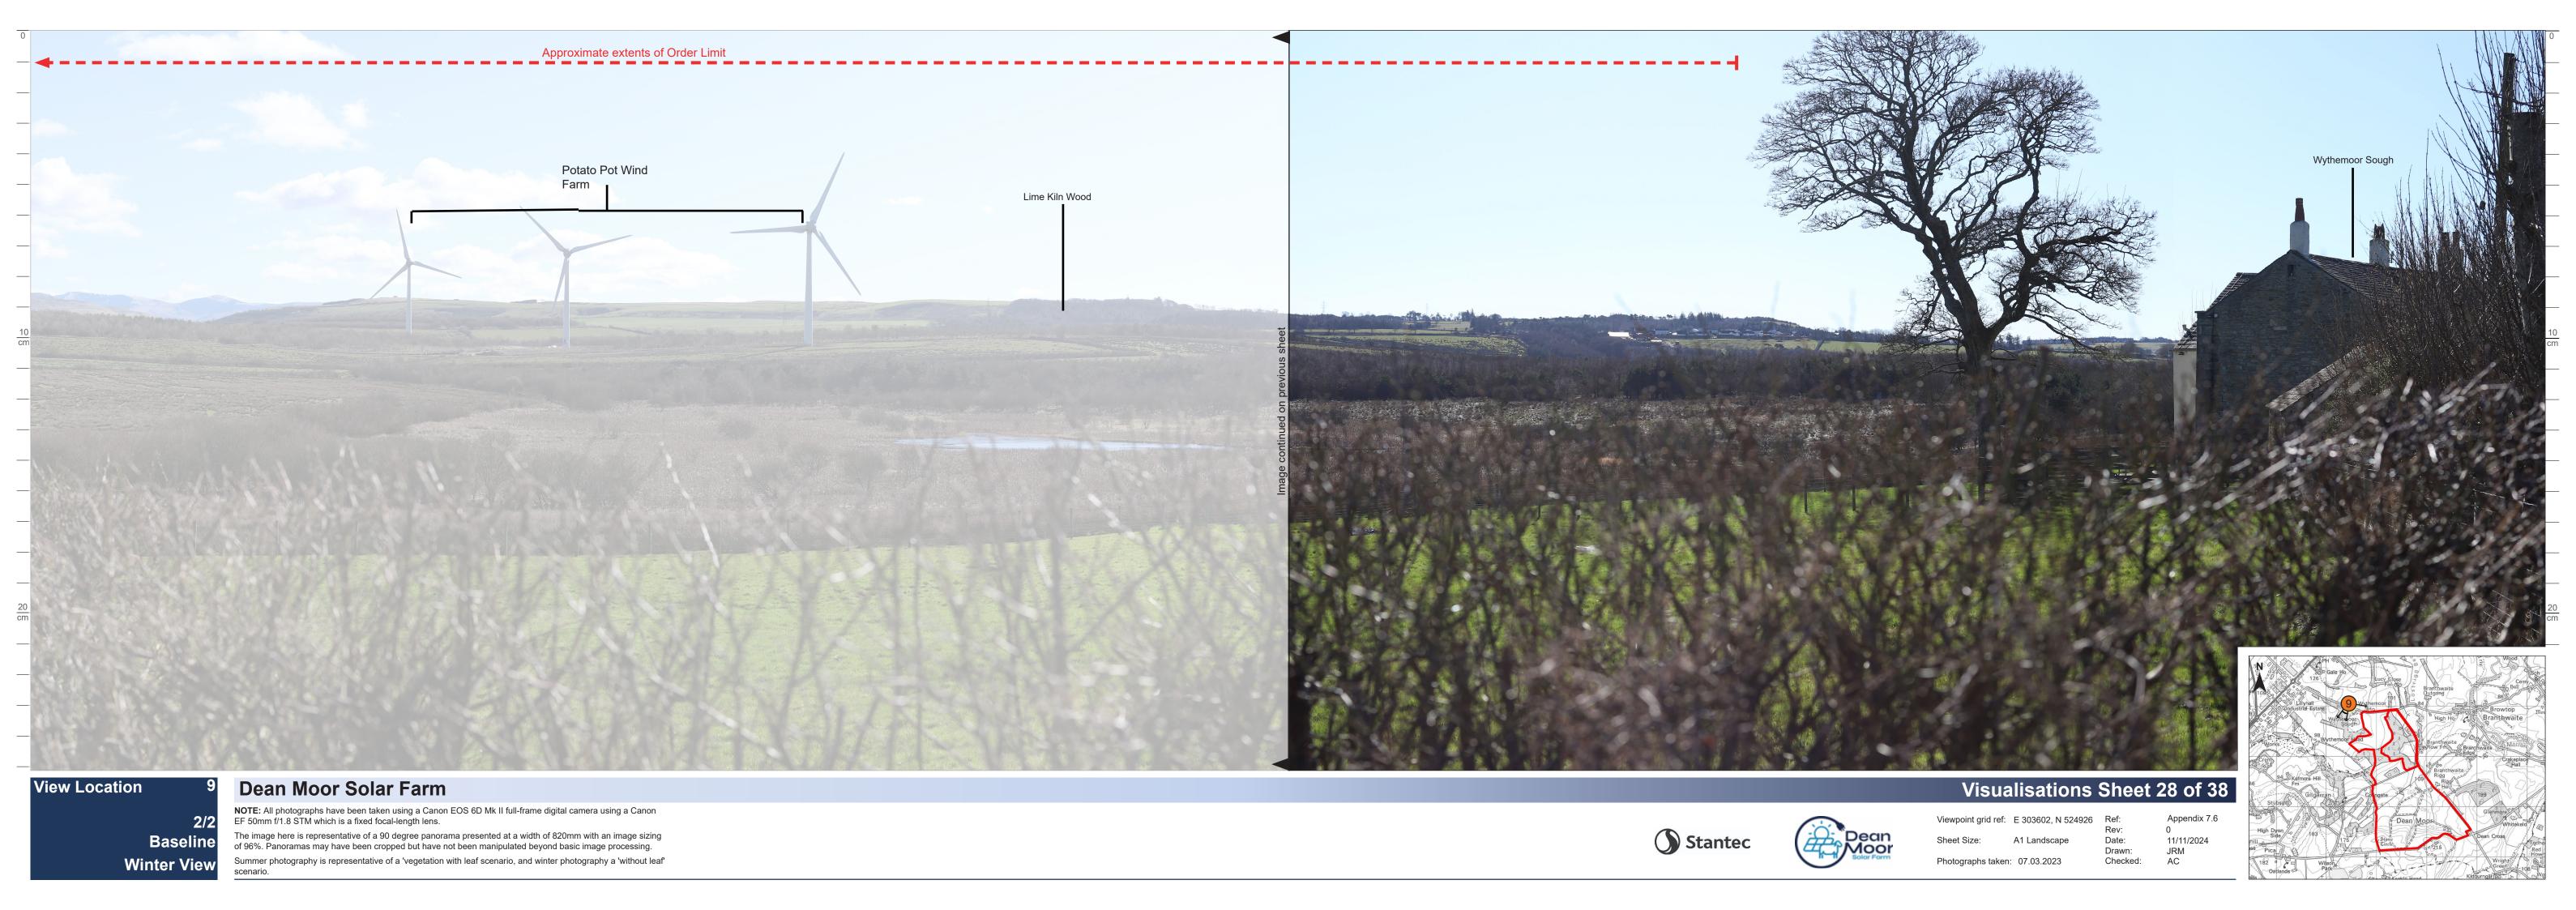

## **Dean Moor Solar Farm**

**NOTE:** All photographs have been taken using a Canon EOS 6D Mk II full-frame digital camera using a Canon EF 50mm f/1.8 STM which is a fixed focal-length lens.

The image here is representative of a 90 degree panorama presented at a width of 820mm with an image sizing of 96%. Panoramas may have been cropped but have not been manipulated beyond basic image processing. Summer photography is representative of a 'vegetation with leaf scenario, and winter photography a 'without leaf' scenario.

Viewpoint grid ref: E 305218, N 523305 Ref:

Photographs taken: 05.10.2023

Visualisations Sheet 25 of 38

Checked: