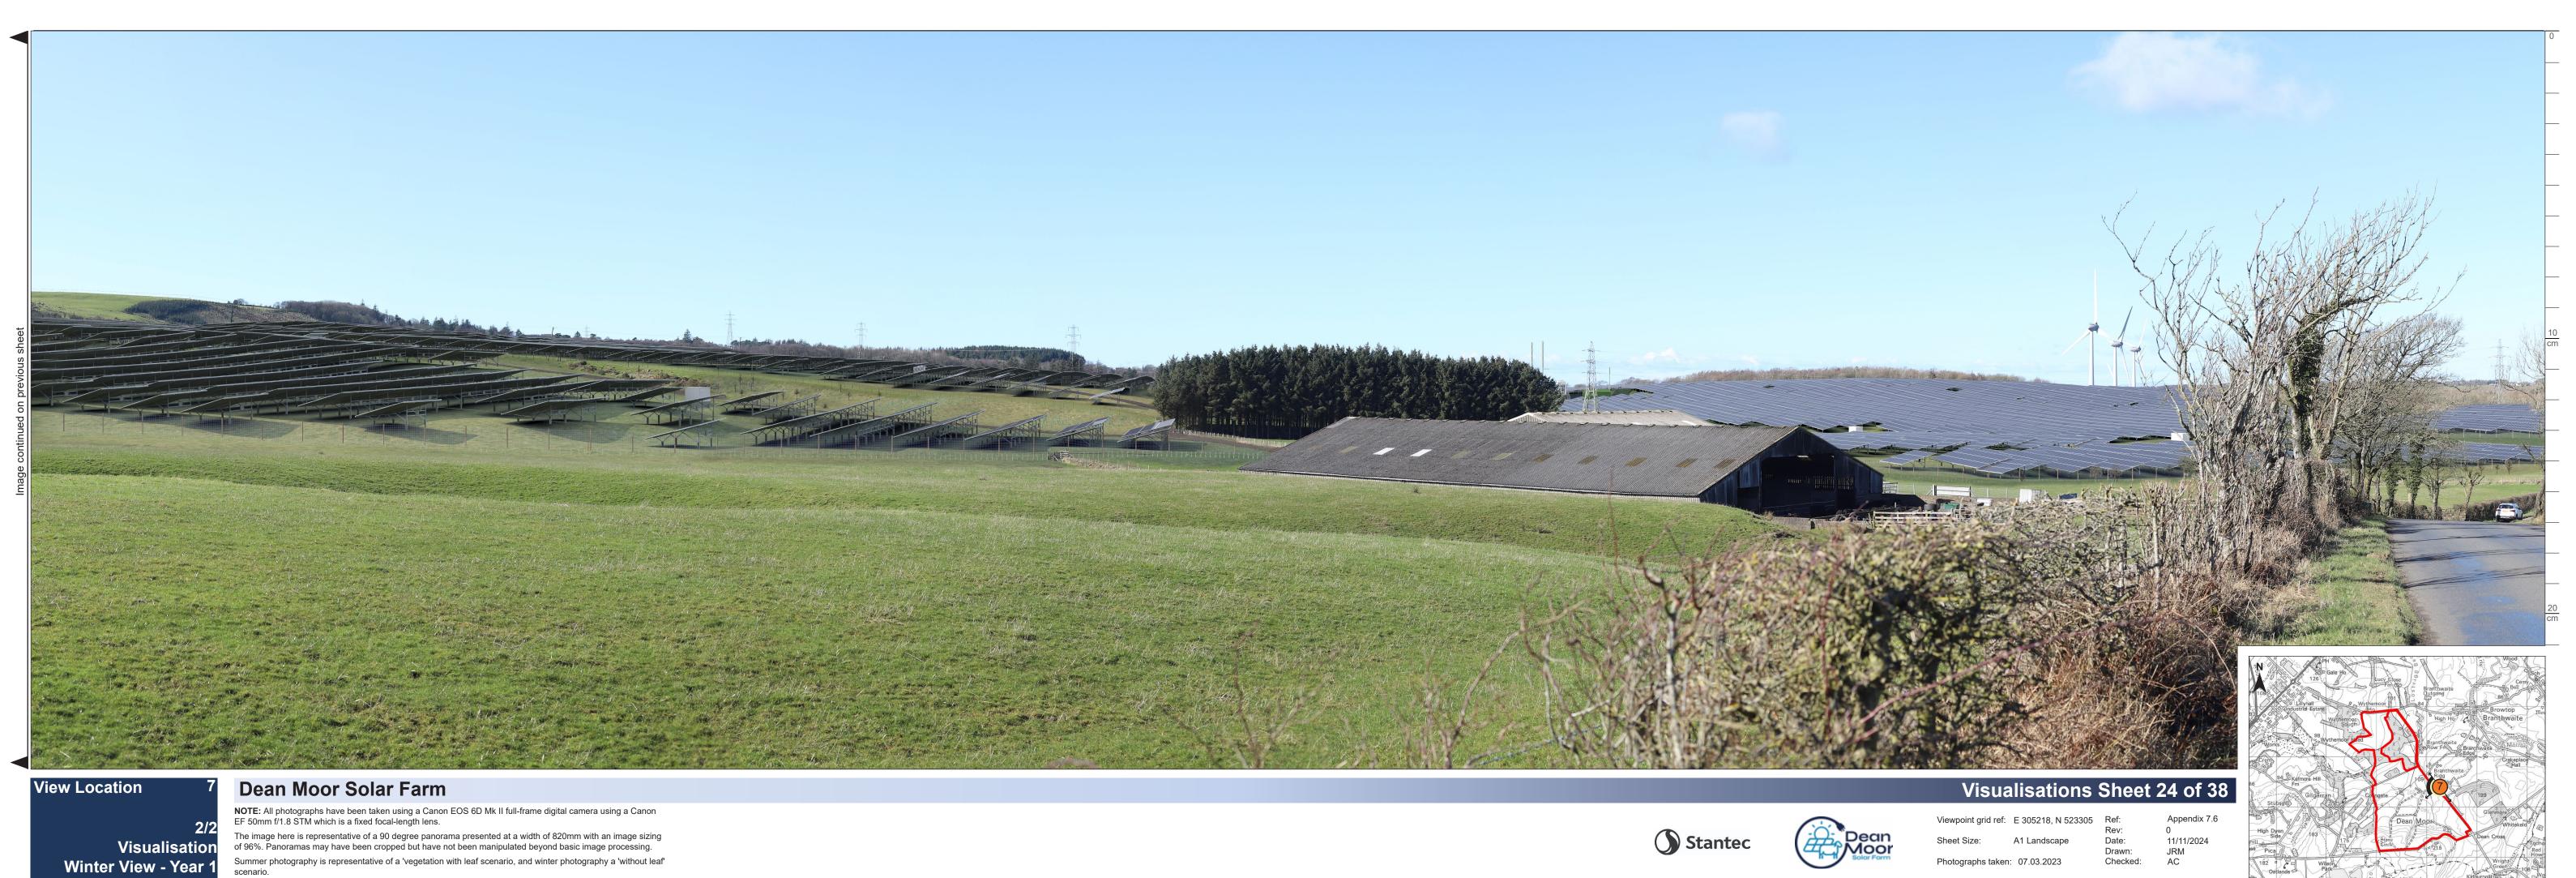

## **Dean Moor Solar Farm**

**NOTE:** All photographs have been taken using a Canon EOS 6D Mk II full-frame digital camera using a Canon EF 50mm f/1.8 STM which is a fixed focal-length lens.

The image here is representative of a 90 degree panorama presented at a width of 820mm with an image sizing of 96%. Panoramas may have been cropped but have not been manipulated beyond basic image processing. Summer photography is representative of a 'vegetation with leaf scenario, and winter photography a 'without leaf' scenario.

Viewpoint grid ref: E 305218, N 523305 Ref:

Photographs taken: 07.03.2023

**Visualisations Sheet 23 of 38** 

Checked:

**View Location** 