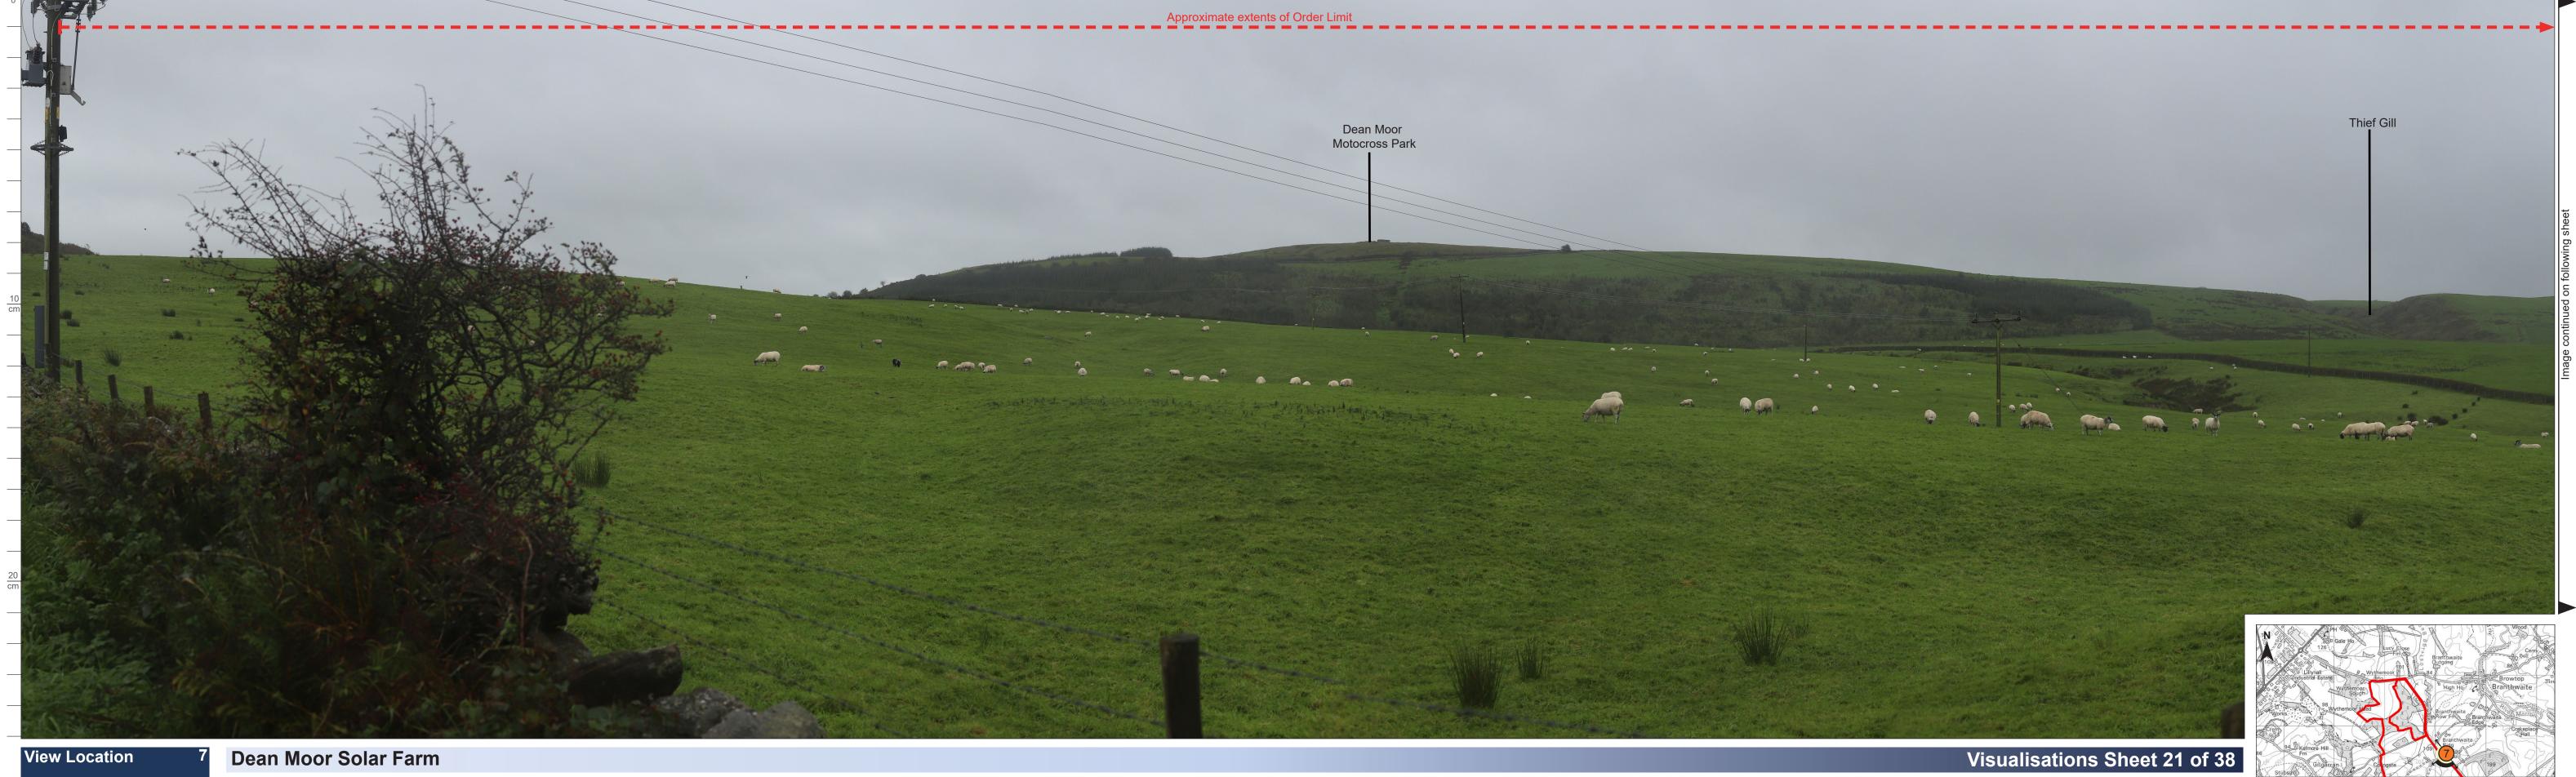

## Dean Moor Solar Farm

Environmental Statement: Appendix 7.6 – Visualisations (10 of 11)

on behalf of FVS Dean Moor Limited

March 2025

Prepared by: Stantec UK Ltd

PINS Ref: EN010155 Document Ref: 6.3

Revision: 1

**NOTE:** All photographs have been taken using a Canon EOS 6D Mk II full-frame digital camera using a Canon EF 50mm f/1.8 STM which is a fixed focal-length lens.

The image here is representative of a 90 degree panorama presented at a width of 820mm with an image sizing of 96%. Panoramas may have been cropped but have not been manipulated beyond basic image processing. Summer photography is representative of a 'vegetation with leaf scenario, and winter photography a 'without leaf'

Viewpoint grid ref: E 305218, N 523305 Ref:

Photographs taken: 05.10.2023

Checked:

**View Location** 

Winter View - Year 1