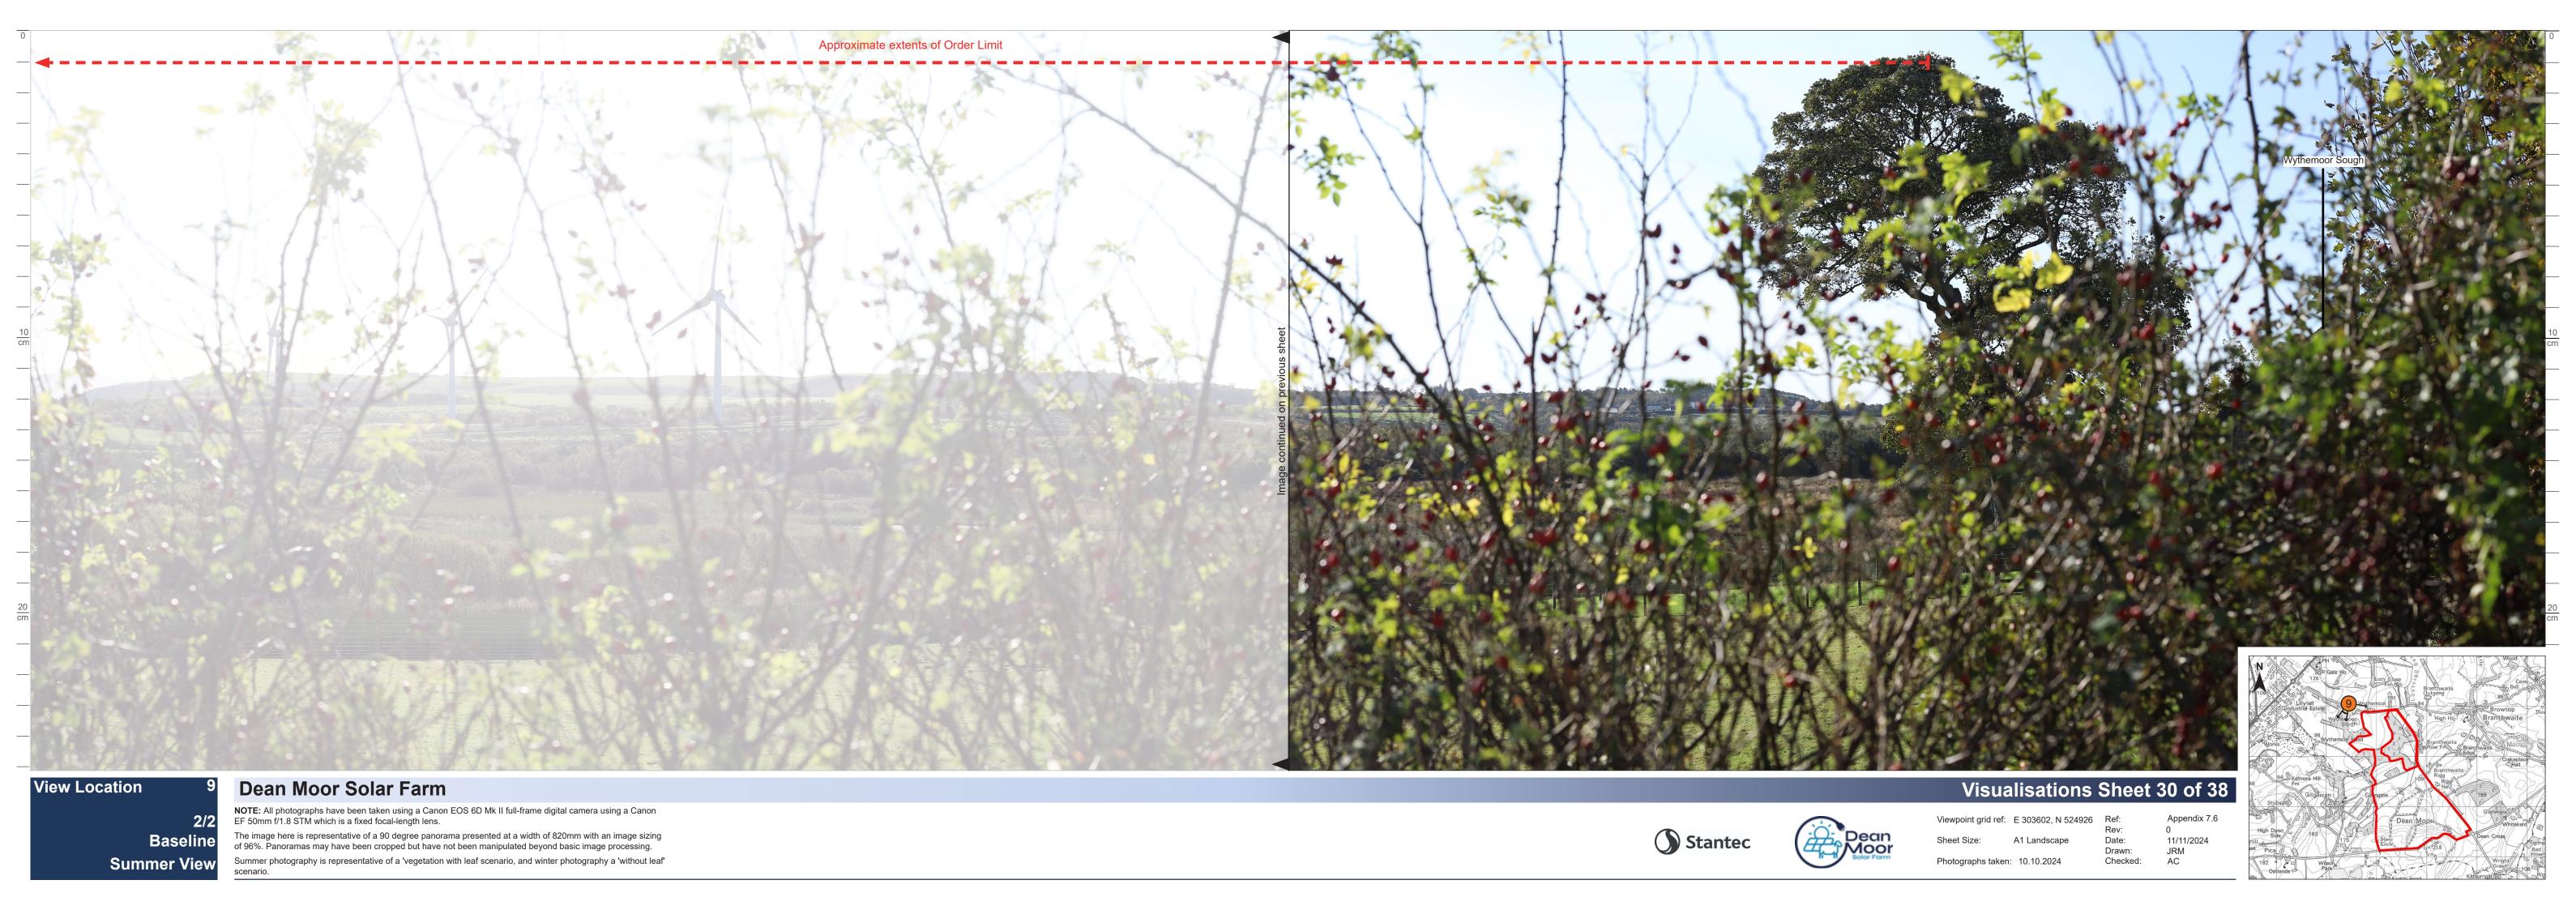

Summer View - Year 15

**NOTE:** All photographs have been taken using a Canon EOS 6D Mk II full-frame digital camera using a Canon EF 50mm f/1.8 STM which is a fixed focal-length lens.

The image here is representative of a 90 degree panorama presented at a width of 820mm with an image sizing of 96%. Panoramas may have been cropped but have not been manipulated beyond basic image processing. Summer photography is representative of a 'vegetation with leaf scenario, and winter photography a 'without leaf' scenario.

Viewpoint grid ref: E 303602, N 524926 Ref:

Drawn: Checked: Photographs taken: 10.10.2024