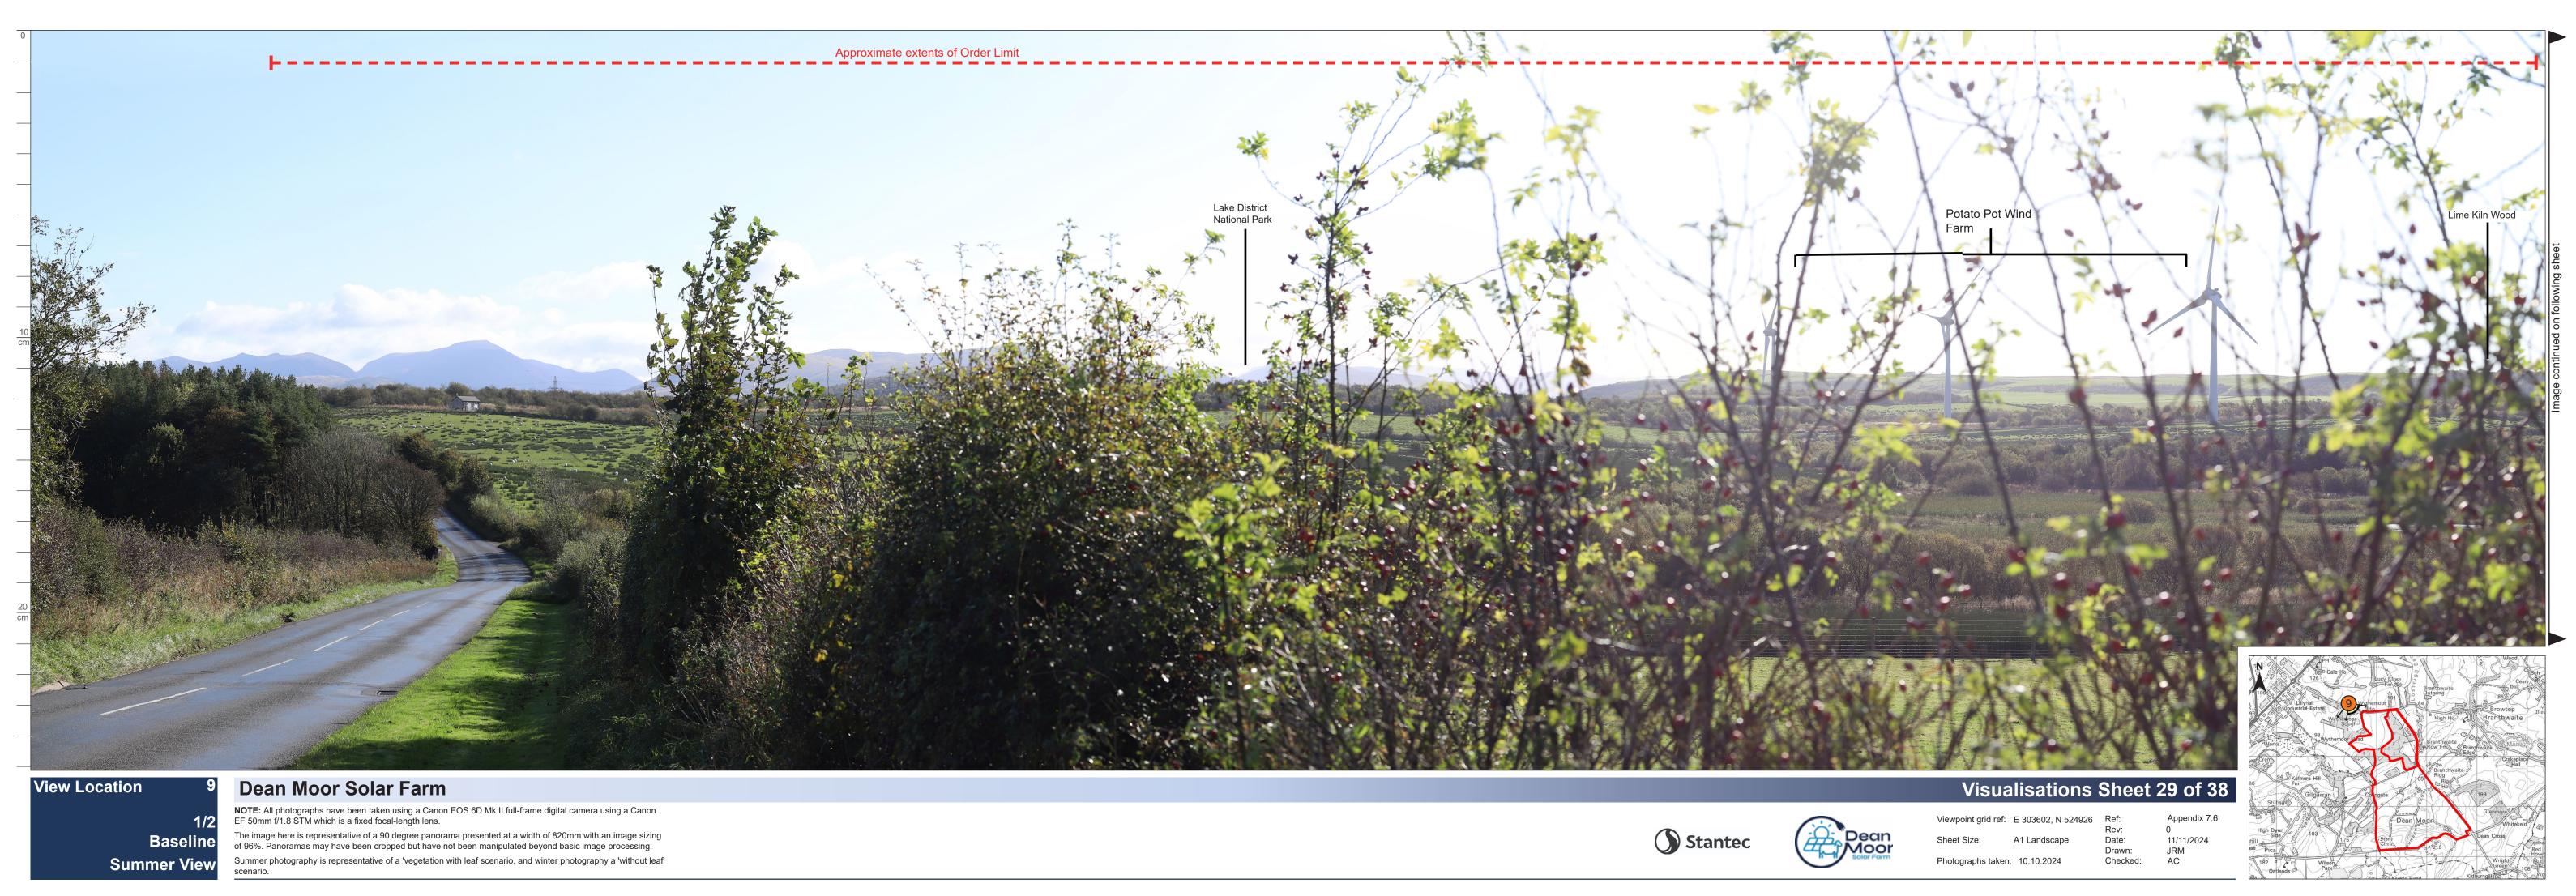

Summer View - Year 15

**NOTE:** All photographs have been taken using a Canon EOS 6D Mk II full-frame digital camera using a Canon EF 50mm f/1.8 STM which is a fixed focal-length lens.

The image here is representative of a 90 degree panorama presented at a width of 820mm with an image sizing of 96%. Panoramas may have been cropped but have not been manipulated beyond basic image processing. Summer photography is representative of a 'vegetation with leaf scenario, and winter photography a 'without leaf' scenario.

Viewpoint grid ref: E 303602, N 524926 Ref:

Drawn: Checked: Photographs taken: 10.10.2024